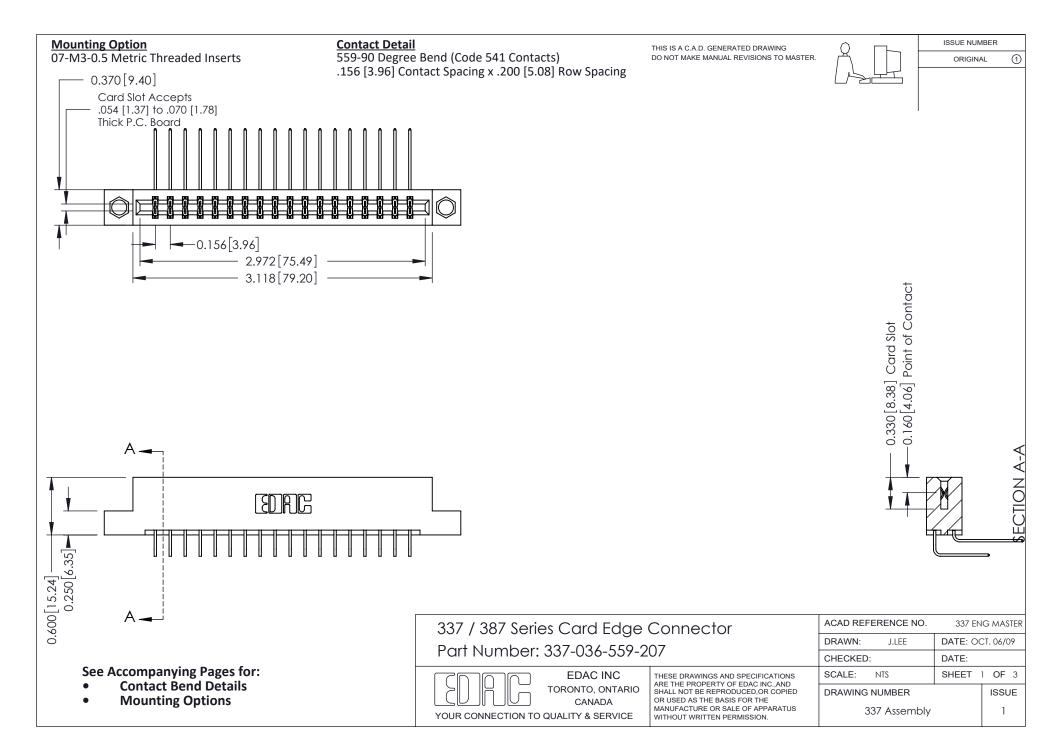

ISSUE NUMBER

ORIGINAL

1



| 337 / 387 Series Card Edge Connector<br>Contact Bend Detail           |                                                                                                                                                                                                  | ACAD REFERENCE NO. 337 E |                  | G MASTER      |
|-----------------------------------------------------------------------|--------------------------------------------------------------------------------------------------------------------------------------------------------------------------------------------------|--------------------------|------------------|---------------|
|                                                                       |