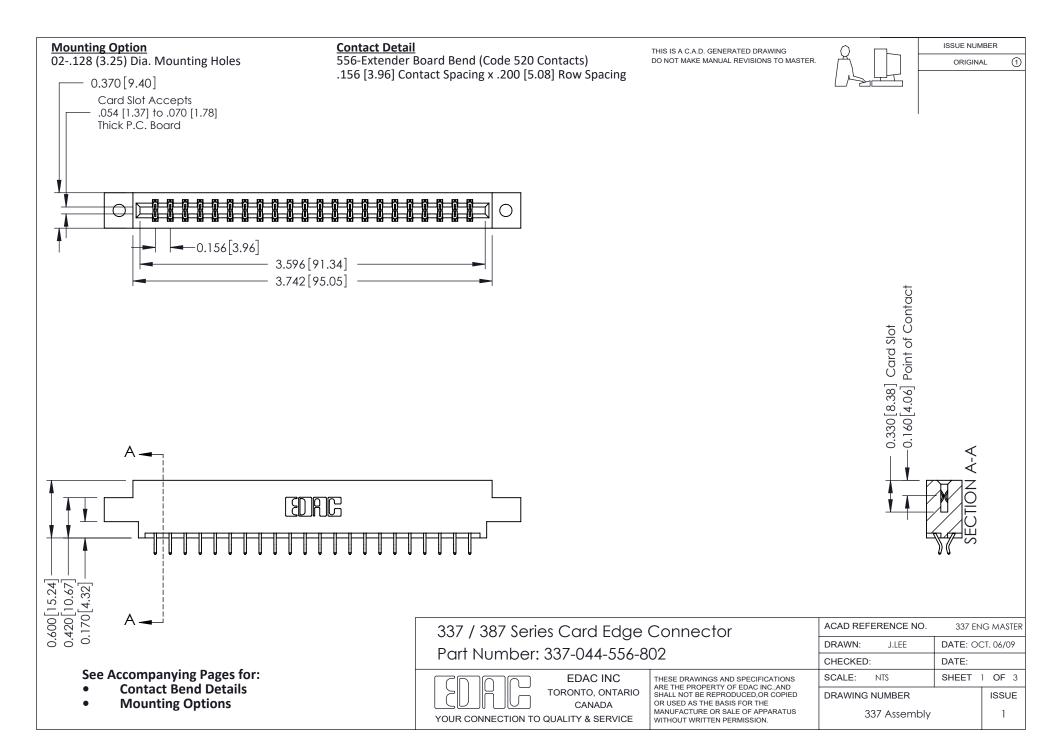

ISSUE NUMBER

ORIGINAL

1



| 337 / 387 Series Card Edge Connector<br>Contact Bend Detail           |                                                                                                                                                                                                  | ACAD REFERENCE NO. 337 E |                  | G MASTER      |
|-----------------------------------------------------------------------|--------------------------------------------------------------------------------------------------------------------------------------------------------------------------------------------------|--------------------------|------------------|---------------|
|                                                                       |