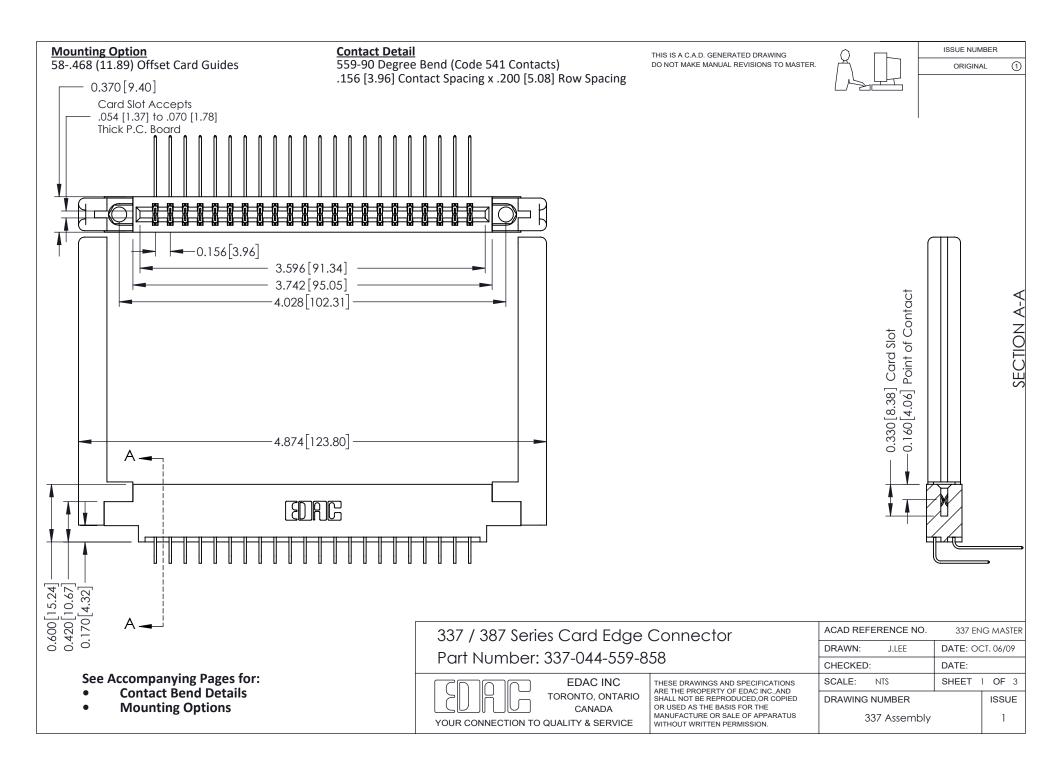

ISSUE NUMBER

ORIGINAL

1



| 337 / 387 Series Card Edge Connector<br>Contact Bend Detail           |                                                                                                                                                                                                  | ACAD REFERENCE NO. 337 E |                  | G MASTER      |
|-----------------------------------------------------------------------|--------------------------------------------------------------------------------------------------------------------------------------------------------------------------------------------------|--------------------------|------------------|---------------|
|                                                                       |