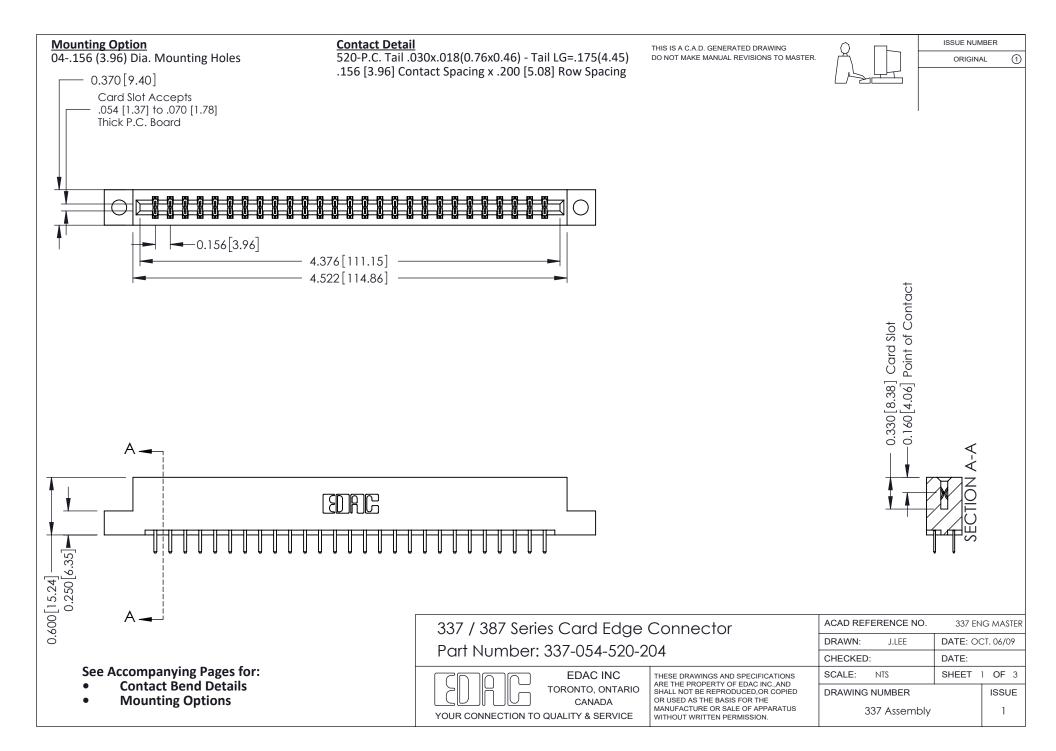

ISSUE NUMBER

ORIGINAL

1

| 337 / 387 Series Card Edge Connector<br>Contact Bend Detail           |                                                                                                                                                                                                  | ACAD REFERENCE NO. 337 E |                  | G MASTER      |
|-----------------------------------------------------------------------|--------------------------------------------------------------------------------------------------------------------------------------------------------------------------------------------------|--------------------------|------------------|---------------|
|                                                                       |                                                                                                                                                                                                  | DRAWN: J.LEE             | DATE: OCT. 06/09 |               |
|                                                                       |                                                                                                                                                                                                  | CHECKED: DATE:           |                  |               |
| EDAC INC TORONTO, ONTARIO CANADA YOUR CONNECTION TO QUALITY & SERVICE | THESE DRAWINGS AND SPECIFICATIONS ARE THE PROPERTY OF EDAC INC.,AND SHALL NOT BE REPRODUCED, OR COPIED OR USED AS THE BASIS FOR THE MANUFACTURE OR SALE OF APPARATUS WITHOUT WRITTEN PERMISSION. | SCALE: NTS               | SHEET            | 2 <b>OF</b> 3 |
|                                                                       |                                                                                                                                                                                                  | DRAWING NUMBER           |                  | ISSUE         |
|                                                                       |                                                                                                                                                                                                  | 337 Assembly             |                  | 1             |