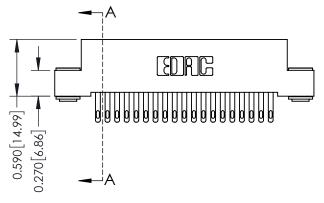

# 0.410[10.41] **SECTION A-A**

342 ENG MASTER

DATE: OCT. 06/09

## 342 / 392 Card Edge Connector Part Number: 342-019-500-103

YOUR CONNECTION TO QUALITY & SERVICE

SHEET 1 OF 3 342 Assembly

J.LEE