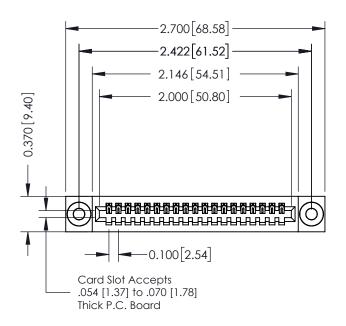

## 342 / 392 Card Edge Connector Part Number: 342-019-500-103

YOUR CONNECTION TO QUALITY & SERVICE

SHEET 1 OF 3 342 Assembly

J.LEE

# **See Accompanying Pages for:**

- **Contact Bend Details**
- **Mounting Options**

THIS IS A C.A.D. GENERATED DRAWING DO NOT MAKE MANUAL REVISIONS TO MASTER. ISSUE NUMBER

ORIGINAL

1

| 342 / 392 Series Card Edge Connector<br>Contact Bend Detail |                                                                                                                                                                                                  | ACAD REFERENCE NO. 342 ENG MASTER |             |                  |        |
|-------------------------------------------------------------|--------------------------------------------------------------------------------------------------------------------------------------------------------------------------------------------------|-----------------------------------|-------------|------------------|--------|
|                                                             |                                                                                                                                                                                                  | DRAWN:                            | J.LEE       | DATE: OCT. 06/09 |        |
|                                                             |                                                                                                                                                                                                  | CHECKED:                          |             | DATE:            |        |
| TORONTO, ONTARIO                                            | THESE DRAWINGS AND SPECIFICATIONS ARE THE PROPERTY OF EDAC INC. AND SHALL NOT BE REPRODUCED, OR COPIED OR USED AS THE BASIS FOR THE MANUFACTURE OR SALE OF APPARATUS WITHOUT WRITTEN PERMISSION. | SCALE:                            | NTS         | SHEET :          | 2 OF 3 |
|                                                             |                                                                                                                                                                                                  | DRAWING                           | NUMBER      |                  | ISSUE  |
| YOUR CONNECTION TO QUALITY & SERVICE                        |                                                                                                                                                                                                  | 3                                 | 42 Assembly |                  | 1      |