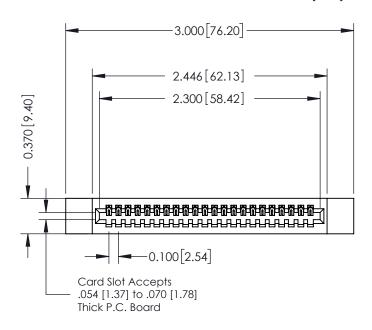

# 0.410[10.41] **SECTION A-A**

# 342 / 392 Card Edge Connector Part Number: 342-022-520-112

YOUR CONNECTION TO QUALITY & SERVICE

DATE: OCT. 06/09 SHEET 1 OF 3 342 Assembly

J.LEE

342 ENG MASTER