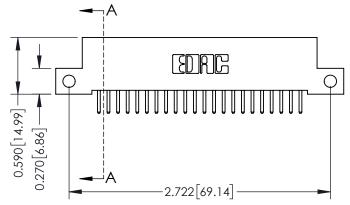

## **Mounting Option**

12-.128 (3.25) Dia. Side Mounting Holes

### **Contact Detail**

520-P.C. Tail .030x.018(0.76x0.46) - Tail LG=.185(4.70) .100 [2.54] Contact Spacing x .200 [5.08] Row Spacing

# **See Accompanying Pages for:**

- **Contact Bend Details**
- **Mounting Options**

THIS IS A C.A.D. GENERATED DRAWING DO NOT MAKE MANUAL REVISIONS TO MASTER. ISSUE NUMBER

ORIGINAL

1

| 342 / 392 Series Card Edge Connector<br>Contact Bend Detail |                                                                                                                                                                                                  | ACAD REFERENCE NO. 342 ENG MASTER |             |                  |        |
|-------------------------------------------------------------|--------------------------------------------------------------------------------------------------------------------------------------------------------------------------------------------------|-----------------------------------|-------------|------------------|--------|
|                                                             |                                                                                                                                                                                                  | DRAWN:                            | J.LEE       | DATE: OCT. 06/09 |        |
|                                                             |                                                                                                                                                                                                  | CHECKED:                          |             | DATE:            |        |
| TORONTO, ONTARIO                                            | THESE DRAWINGS AND SPECIFICATIONS ARE THE PROPERTY OF EDAC INC. AND SHALL NOT BE REPRODUCED, OR COPIED OR USED AS THE BASIS FOR THE MANUFACTURE OR SALE OF APPARATUS WITHOUT WRITTEN PERMISSION. | SCALE:                            | NTS         | SHEET :          | 2 OF 3 |
|                                                             |                                                                                                                                                                                                  | DRAWING                           | NUMBER      |                  | ISSUE  |
| YOUR CONNECTION TO QUALITY & SERVICE                        |                                                                                                                                                                                                  | 3                                 | 42 Assembly |                  | 1      |