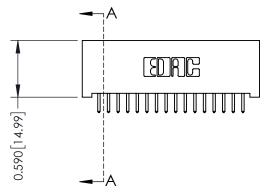

342 Assembly

THIS IS A C.A.D. GENERATED DRAWING DO NOT MAKE MANUAL REVISIONS TO MASTER. ISSUE NUMBER

ORIGINAL

1

| 342 / 392 Series Card Edge Connector<br>Contact Bend Detail |                                                                                                                                                                                                  | ACAD REFERENCE NO. 342 ENG MASTER |             |                  |        |
|-------------------------------------------------------------|--------------------------------------------------------------------------------------------------------------------------------------------------------------------------------------------------|-----------------------------------|-------------|------------------|--------|
|                                                             |                                                                                                                                                                                                  | DRAWN:                            | J.LEE       | DATE: OCT. 06/09 |        |
|                                                             |                                                                                                                                                                                                  | CHECKED:                          |             | DATE:            |        |
| TORONTO, ONTARIO                                            | THESE DRAWINGS AND SPECIFICATIONS ARE THE PROPERTY OF EDAC INC. AND SHALL NOT BE REPRODUCED, OR COPIED OR USED AS THE BASIS FOR THE MANUFACTURE OR SALE OF APPARATUS WITHOUT WRITTEN PERMISSION. | SCALE:                            | NTS         | SHEET :          | 2 OF 3 |
|                                                             |                                                                                                                                                                                                  | DRAWING                           | NUMBER      |                  | ISSUE  |
| YOUR CONNECTION TO QUALITY & SERVICE                        |                                                                                                                                                                                                  | 3                                 | 42 Assembly |                  | 1      |