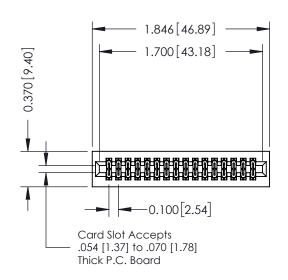

## **See Accompanying Pages for:**

- **Contact Bend Details**
- **Mounting Options**

342 / 392 Card Edge Connector Part Number: 342-032-521-201

YOUR CONNECTION TO QUALITY & SERVICE

342 ENG MASTER J.LEE DATE: OCT. 06/09 SHEET 1 OF 3 NTS

342 Assembly

THIS IS A C.A.D. GENERATED DRAWING DO NOT MAKE MANUAL REVISIONS TO MASTER. ISSUE NUMBER

ORIGINAL

1

| 342 / 392 Series Card Edge Connector<br>Contact Bend Detail |                                                                                                                                                                                                  | ACAD REFERENCE NO. 342 ENG MASTER |             |                  |        |
|-------------------------------------------------------------|--------------------------------------------------------------------------------------------------------------------------------------------------------------------------------------------------|-----------------------------------|-------------|------------------|--------|
|                                                             |                                                                                                                                                                                                  | DRAWN:                            | J.LEE       | DATE: OCT. 06/09 |        |
|                                                             |                                                                                                                                                                                                  | CHECKED:                          |             | DATE:            |        |
| TORONTO, ONTARIO                                            | THESE DRAWINGS AND SPECIFICATIONS ARE THE PROPERTY OF EDAC INC. AND SHALL NOT BE REPRODUCED, OR COPIED OR USED AS THE BASIS FOR THE MANUFACTURE OR SALE OF APPARATUS WITHOUT WRITTEN PERMISSION. | SCALE:                            | NTS         | SHEET :          | 2 OF 3 |
|                                                             |                                                                                                                                                                                                  | DRAWING                           | NUMBER      |                  | ISSUE  |
| YOUR CONNECTION TO QUALITY & SERVICE                        |                                                                                                                                                                                                  | 3                                 | 42 Assembly |                  | 1      |