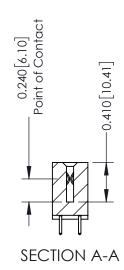

**Mounting Option** 01-No Mounting Lugs **Contact Detail** 

521-P.C. Tail .025 Sq.(0.64 Sq.) - Tail LG=.160(4.06) .100 [2.54] Contact Spacing x .200 [5.08] Row Spacing

342 Assembly

THIS IS A C.A.D. GENERATED DRAWING DO NOT MAKE MANUAL REVISIONS TO MASTER. ISSUE NUMBER

ORIGINAL

1

| 342 / 392 Series Card Edge Connector<br>Contact Bend Detail |                                                                                                                                                                                                  | ACAD REFERENCE NO. 342 ENG MASTER |             |                  |        |
|-------------------------------------------------------------|--------------------------------------------------------------------------------------------------------------------------------------------------------------------------------------------------|-----------------------------------|-------------|------------------|--------|
|                                                             |                                                                                                                                                                                                  | DRAWN:                            | J.LEE       | DATE: OCT. 06/09 |        |
|                                                             |                                                                                                                                                                                                  | CHECKED:                          |             | DATE:            |        |
| TORONTO, ONTARIO                                            | THESE DRAWINGS AND SPECIFICATIONS ARE THE PROPERTY OF EDAC INC. AND SHALL NOT BE REPRODUCED, OR COPIED OR USED AS THE BASIS FOR THE MANUFACTURE OR SALE OF APPARATUS WITHOUT WRITTEN PERMISSION. | SCALE:                            | NTS         | SHEET :          | 2 OF 3 |
|                                                             |                                                                                                                                                                                                  | DRAWING                           | NUMBER      |                  | ISSUE  |
| YOUR CONNECTION TO QUALITY & SERVICE                        |                                                                                                                                                                                                  | 3                                 | 42 Assembly |                  | 1      |