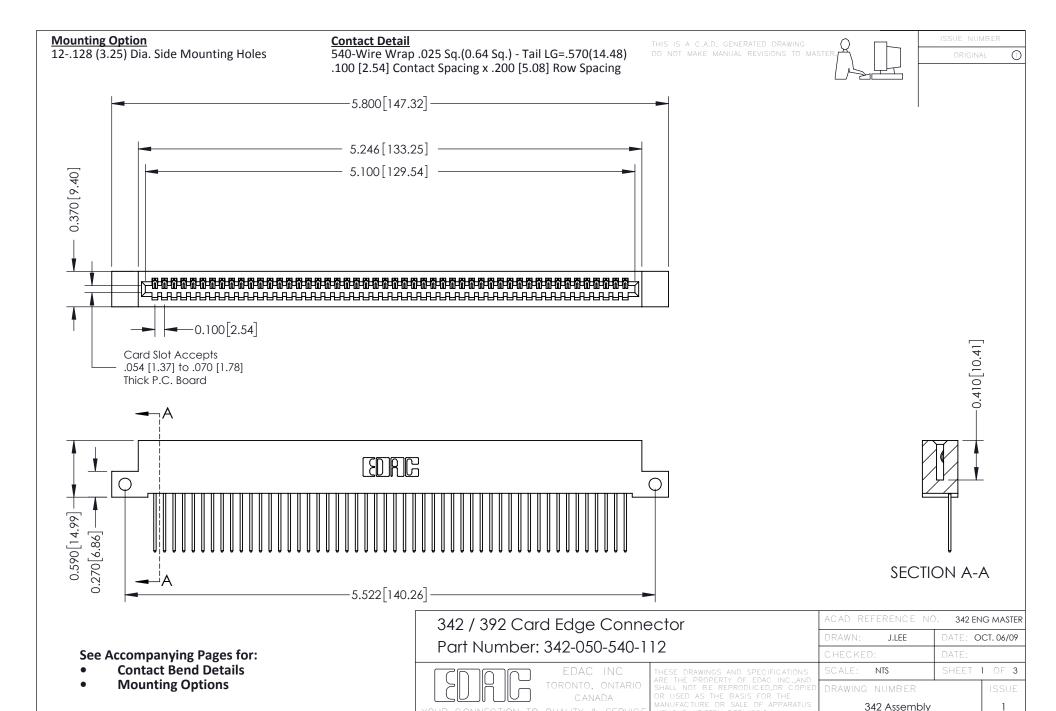

YOUR CONNECTION TO QUALITY & SERVICE

THIS IS A C.A.D. GENERATED DRAWING DO NOT MAKE MANUAL REVISIONS TO MASTER. ISSUE NUMBER

ORIGINAL

1



| 342 / 392 Series Card Edge Connector<br>Contact Bend Detail |                                                                                                                                                                                                  | ACAD REFERENCE NO. 342 ENG MASTER |             |                  |        |
|-------------------------------------------------------------|--------------------------------------------------------------------------------------------------------------------------------------------------------------------------------------------------|-----------------------------------|-------------|-----------