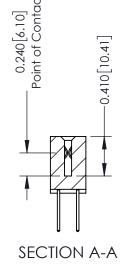

## **See Accompanying Pages for:**

- Contact Bend Details
- Mounting Options

342 / 392 Card Edge Connector Part Number: 342-082-523-208

EDAC INC TORONTO, ONTARIO CANADA

YOUR CONNECTION TO QUALITY & SERVICE W

| 342 / 392 Series Card Edge Connector<br>Contact Bend Detail |                                                                                                                                                                                                  | ACAD REFERENCE NO. 342 ENG MASTER |             |                  |        |
|-------------------------------------------------------------|--------------------------------------------------------------------------------------------------------------------------------------------------------------------------------------------------|-----------------------------------|-------------|------------------|--------|
|                                                             |                                                                                                                                                                                                  | DRAWN:                            | J.LEE       | DATE: OCT. 06/09 |        |
|                                                             |                                                                                                                                                                                                  | CHECKED:                          |             | DATE:            |        |
| TORONTO, ONTARIO                                            | THESE DRAWINGS AND SPECIFICATIONS ARE THE PROPERTY OF EDAC INC. AND SHALL NOT BE REPRODUCED, OR COPIED OR USED AS THE BASIS FOR THE MANUFACTURE OR SALE OF APPARATUS WITHOUT WRITTEN PERMISSION. | SCALE:                            | NTS         | SHEET :          | 2 OF 3 |
|                                                             |                                                                                                                                                                                                  | DRAWING                           | NUMBER      |                  | ISSUE  |
| YOUR CONNECTION TO QUALITY & SERVICE                        |                                                                                                                                                                                                  | 3                                 | 42 Assembly |                  | 1      |