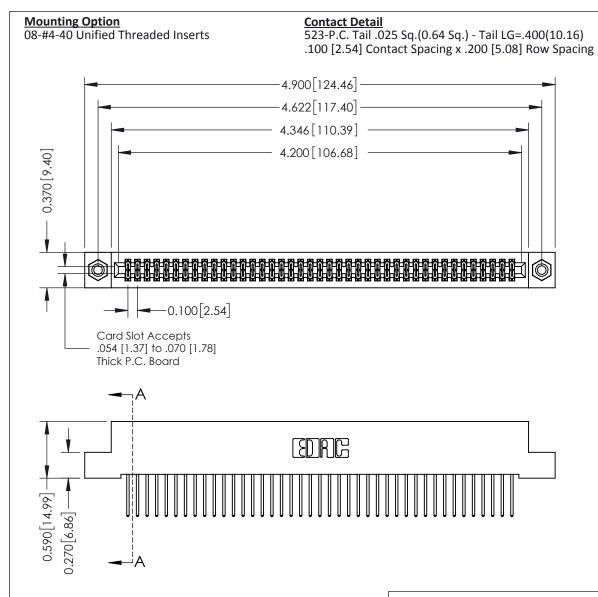

## **See Accompanying Pages for:**

- Contact Bend Details
- Mounting Options

342 / 392 Card Edge Connector Part Number: 342-082-523-208

EDAC INC TORONTO, ONTARIO CANADA

YOUR CONNECTION TO QUALITY & SERVICE W

THIS IS A C.A.D. GENERATED DRAWING DO NOT MAKE MANUAL REVISIONS TO MASTER

ISSUE NUMBER

ORIGINAL

1

| 342 / 392 Card Edge Connector<br>Mounting Options |                                                                                                                                                                                               | ACAD REFERENCE NO. 342 ENG MASTER |                         |        |  |  |
|---------------------------------------------------|-----------------------------------------------------------------------------------------------------------------------------------------------------------------------------------------------|-----------------------------------|-------------------------|--------|--|--|
|                                                   |                                                                                                                                                                                               | DRAWN: J.LEE                      | DATE: <b>OCT. 06/09</b> |        |  |  |
|                                                   |                                                                                                                                                                                               | CHECKED:                          | DATE:                   |        |  |  |
| TORONTO, ONTARIO                                  | THESE DRAWINGS AND SPECIFICATIONS ARE THE PROPERTY OF EDAC INCAND SHALL NOT BE REPRODUCED,OR COPIED OR USED AS THE BASIS FOR THE MANUFACTURE OR SALE OF APPARATUS WITHOUT WRITTEN PERMISSION. | SCALE: NTS                        | SHEET :                 | 3 OF 3 |  |  |
|                                                   |                                                                                                                                                                                               | DRAWING NUMBER                    | •                       | ISSUE  |  |  |
| YOUR CONNECTION TO QUALITY & SERVICE              |                                                                                                                                                                                               | 342 Assembly                      |                         | 1      |  |  |