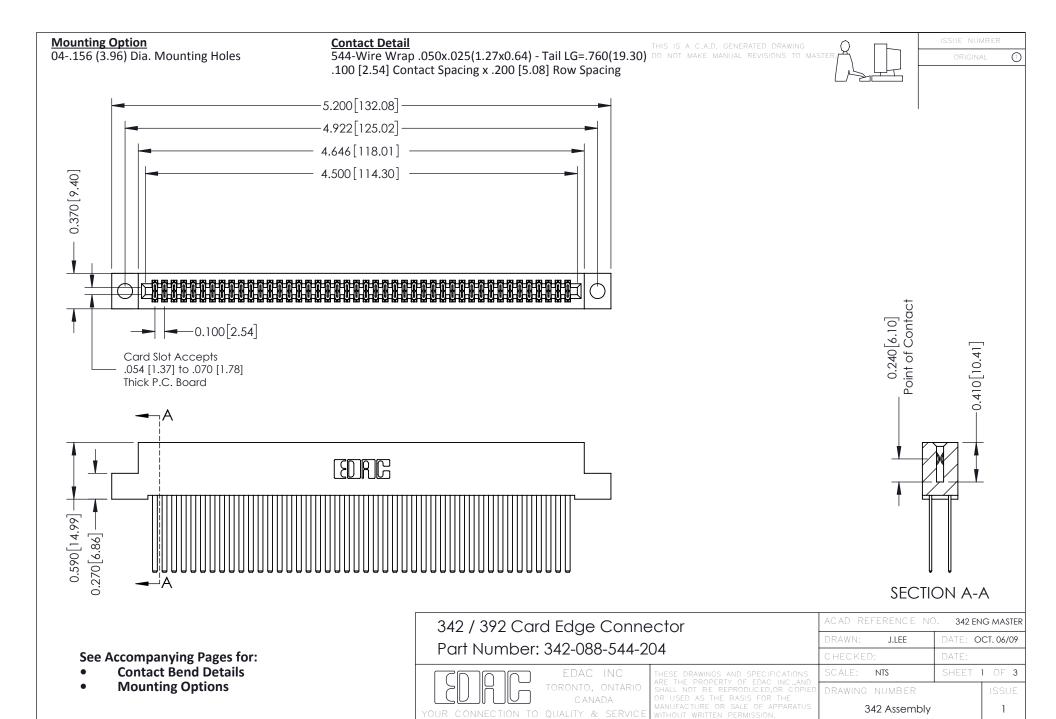

THIS IS A C.A.D. GENERATED DRAWING DO NOT MAKE MANUAL REVISIONS TO MASTER. ISSUE NUMBER

ORIGINAL

1



| 342 / 392 Series Card Edge Connector<br>Contact Bend Detail |                                                                                                                                                                                                  | ACAD REFERENCE NO. 342 ENG MASTER |             |                  |        |
|-------------------------------------------------------------|--------------------------------------------------------------------------------------------------------------------------------------------------------------------------------------------------|-----------------------------------|-------------|------------------|--------|
|