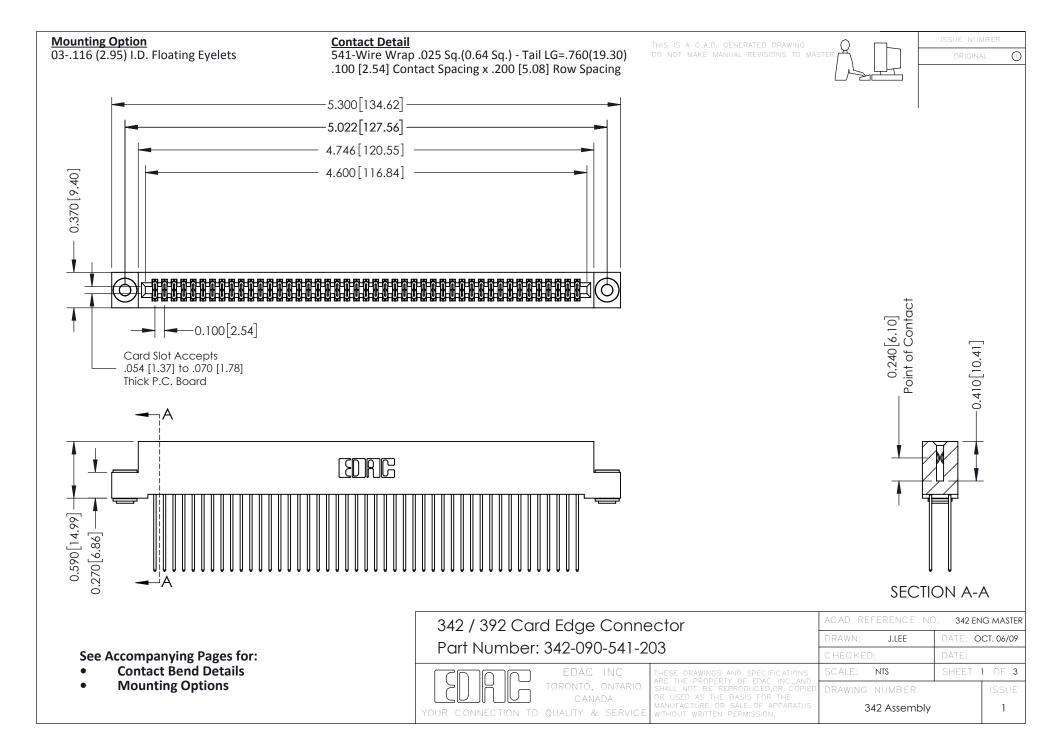

THIS IS A C.A.D. GENERATED DRAWING DO NOT MAKE MANUAL REVISIONS TO MASTER. ISSUE NUMBER

ORIGINAL

1



| 342 / 392 Series Card Edge Connector<br>Contact Bend Detail |                                                                                                                                                                                                  | ACAD REFERENCE NO. 342 ENG MASTER |             |                  |        |
|-------------------------------------------------------------|--------------------------------------------------------------------------------------------------------------------------------------------------------------------------------------------------|-----------------------------------|-------------|------------------|--------|
|