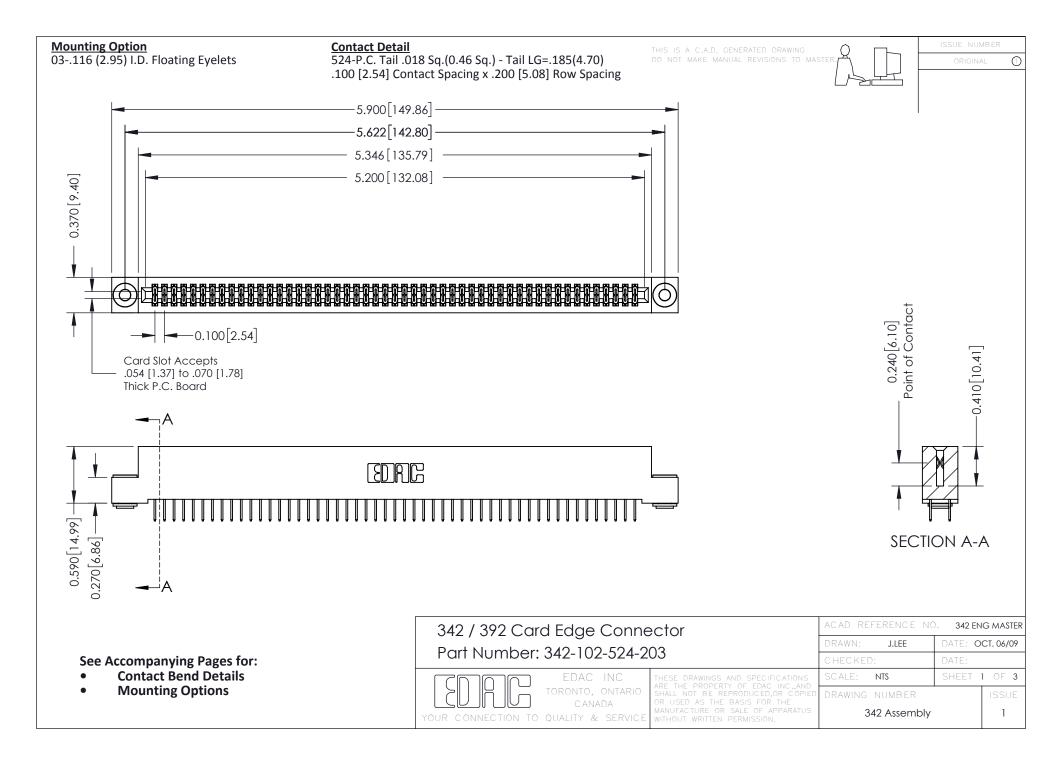

THIS IS A C.A.D. GENERATED DRAWING DO NOT MAKE MANUAL REVISIONS TO MASTER. ISSUE NUMBER

ORIGINAL

1



| 342 / 392 Series Card Edge Connector<br>Contact Bend Detail |                                                                                                                                                                                                  | ACAD REFERENCE NO. 342 ENG MASTER |             |                  |        |
|-------------------------------------------------------------|--------------------------------------------------------------------------------------------------------------------------------------------------------------------------------------------------|-----------------------------------|-------------|------------------|--------|
|