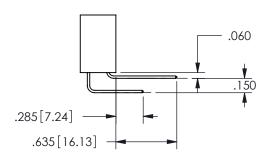

## <u>Contact Dimensions:</u> 540-Wire Wrap .025 Sq.(0.64 Sq.) - Tail LG=.560(14.22) .100 (2.54) Contact Spacing x .200 (5.08) Row Spacing

345/395 SERIES CARD EDGE CONNECTOR PART NUMBER: 345-008-540-612