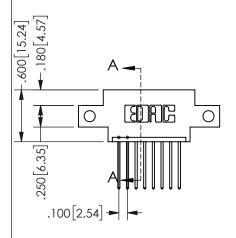

## <u>Contact Dimensions:</u> 540-Wire Wrap .025 Sq.(0.64 Sq.) - Tail LG=.560(14.22) .100 (2.54) Contact Spacing x .200 (5.08) Row Spacing

345/395 SERIES CARD EDGE CONNECTOR PART NUMBER: 345-008-540-612