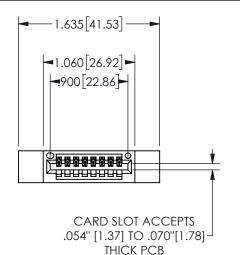

## <u>Contact Dimensions:</u> 540-Wire Wrap .025 Sq.(0.64 Sq.) - Tail LG=.560(14.22) .100 (2.54) Contact Spacing x .200 (5.08) Row Spacing

345/395 SERIES CARD EDGE CONNECTOR PART NUMBER: 345-008-540-612

.160 4.06 .330[8.38] POINT OF CARD SLOT CONTACT .370 9.4