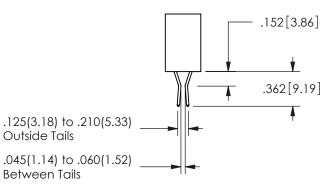

## SECTION A-A

ISSUE NUMBER ORIGINAL

1

**Contact Code 558** 

Contact Code 559

**Contact Code 560** 

INSULATOR MATERIAL: THERMOPLASTIC POLYESTER, UL 94V-0 DAP MATERIAL AVAILABLE UPON REQUEST

CONTACT MATERIAL; COPPER ALLOY CONTACT PLATING: GOLD ON THE MATING AREA, TIN PLATING ON THE CONTACT TAILS, NICKEL UNDERPLATE

## 345/395 SERIES CARD EDGE CONNECTOR CONTACT CODE 555,556,558,559,560 DIMENSIONS

YOUR CONNECTION TO QUALITY & SERVICE

**EDAC INC** TORONTO, ONTARIO CANADA

THESE DRAWINGS AND SPECIFICATIONS ARE THE PROPERTY OF EDAC INC.,AND SHALL NOT BE REPRODUCED, OR COPIED OR USED AS THE BASIS FOR THE MANUFACTURE OR SALE OF APPARATUS WITHOUT WRITTEN PERMISSION.