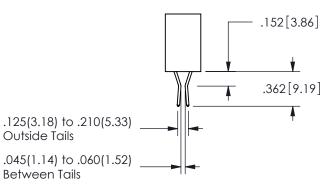

THIS IS A C.A.D. GENERATED DRAWING DO NOT MAKE MANUAL REVISIONS TO MASTER.

ISSUE NUMBER

ORIGINAL

1

<u>Contact Dimensions:</u> 544-Wire Wrap .050x.025(1.27x0.64) - Tail LG=.750(19.05) .100 (2.54) Contact Spacing x .200 (5.08) Row Spacing 345/395 SERIES CARD EDGE CONNECTOR PART NUMBER: 345-009-544-108

.160 4.06 .330[8.38] POINT OF CARD SLOT CONTACT .370 9.4

**SECTION A-A** 

ISSUE NUMBER ORIGINAL

1

**Contact Code 558** 

Contact Code 559

**Contact Code 560** 

INSULATOR MATERIAL: THERMOPLASTIC POLYESTER, UL 94V-0 DAP MATERIAL AVAILABLE UPON REQUEST