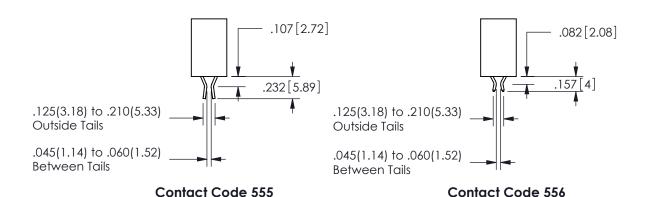

.160 4.06 .330[8.38] POINT OF CARD SLOT CONTACT .370 9.4

**SECTION A-A** 

ISSUE NUMBER ORIGINAL

1

**Contact Code 558** 

Contact Code 559

**Contact Code 560** 

INSULATOR MATERIAL: THERMOPLASTIC POLYESTER, UL 94V-0 DAP MATERIAL AVAILABLE UPON REQUEST

## 345/395 SERIES CARD EDGE CONNECTOR CONTACT CODE 555,556,558,559,560 DIMENSIONS

YOUR CONNECTION TO QUALITY & SERVICE

**EDAC INC** TORONTO, ONTARIO CANADA

THESE DRAWINGS AND SPECIFICATIONS ARE THE PROPERTY OF EDAC INC.,AND SHALL NOT BE REPRODUCED, OR COPIED OR USED AS THE BASIS FOR THE MANUFACTURE OR SALE OF APPARATUS WITHOUT WRITTEN PERMISSION.