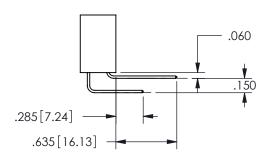

.160 4.06 .330[8.38] POINT OF CARD SLOT CONTACT .370 9.4

**SECTION A-A** 

ISSUE NUMBER ORIGINAL

1

**Contact Code 558** 

Contact Code 559

**Contact Code 560** 

INSULATOR MATERIAL: THERMOPLASTIC POLYESTER, UL 94V-0 DAP MATERIAL AVAILABLE UPON REQUEST

## 345/395 SERIES CARD EDGE CONNECTOR CONTACT CODE 555,556,558,559,560 DIMENSIONS

YOUR CONNECTION TO QUALITY & SERVICE

**EDAC INC** TORONTO, ONTARIO CANADA

THESE DRAWINGS AND SPECIFICATIONS ARE THE PROPERTY OF EDAC INC.,AND SHALL NOT BE REPRODUCED, OR COPIED OR USED AS THE BASIS FOR THE MANUFACTURE OR SALE OF APPARATUS WITHOUT WRITTEN PERMISSION.