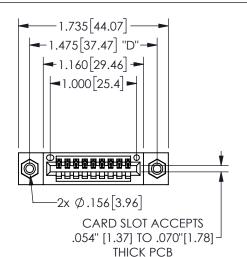

THIS IS A C.A.D. GENERATED DRAWING DO NOT MAKE MANUAL REVISIONS TO MASTER.

ISSUE NUMBER

ORIGINAL

1

<u>Contact Dimensions:</u> 544-Wire Wrap .050x.025(1.27x0.64) - Tail LG=.750(19.05) .100 (2.54) Contact Spacing x .200 (5.08) Row Spacing 345/395 SERIES CARD EDGE CONNECTOR PART NUMBER: 345-009-544-108

| ACAD REFERENCE NO.  | 345-ENG-MASTER   |
|---------------------|------------------|
| DRAWN: R.STA.MONICA | DATE:MAY.16/2017 |
| CHECKED:            | DATE:            |
| SCALE: NTS          | SHEET 1 OF 2     |
| DRAWING NUMBER      | ISSUE            |
| 345-ENG-MASTER      | 1                |