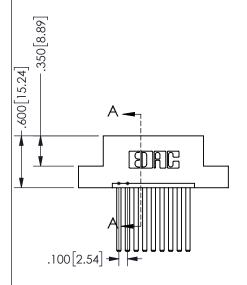

| ACAD REFERENCE NO.  | 345-ENG-MASTER   |
|---------------------|------------------|
| DRAWN: R.STA.MONICA | DATE:MAY.16/2017 |
| CHECKED:            | DATE:            |
| SCALE: NTS          | SHEET 1 OF 2     |
| DRAWING NUMBER      | ISSUE            |
| 345-ENG-MASTER      | 1                |