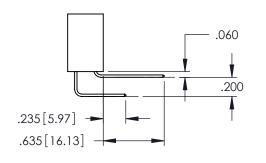

Contact Dimensions: 500-Wire Hole .050x.025(1.27x0.64) - Tail LG=.260(6.60) .100 (2.54) Contact Spacing x .200 (5.08) Row Spacing

ACAD REFERENCE NO. 345-ENG-MASTER

1

- INSULATOR MATERIAL: THERMOPLASTIC PBT BLACK, UL 94V-0
- CONTACT MATERIAL; COPPER TIN ALLOY CONTACT PLATING: GOLD ON THE MATING AREA, TIN PLATING ON THE CONTACT TAILS, NICKEL UNDERPLATE

**Contact Code 558** 

Contact Code 559

Contact Code 560

INSULATOR MATERIAL: THERMOPLASTIC POLYESTER, UL 94V-0 DAP MATERIAL AVAILABLE UPON REQUEST

CONTACT MATERIAL; COPPER ALLOY CONTACT PLATING: GOLD ON THE MATING AREA, TIN PLATING ON THE CONTACT TAILS, NICKEL UNDERPLATE

345/395 SERIES CARD EDGE CONNECTOR CONTACT CODE 555,556,558,559,560 DIMENSIONS

YOUR CONNECTION TO QUALITY & SERVICE

ACAD REFERENCE NO. 345-ENG-MASTER DATE:MAY.16/2017 DRAWN: R.STA.MONICA 1:1 SHEET 2 OF 2