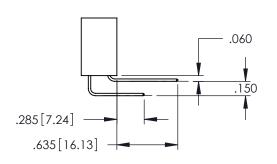

Contact Dimensions: 500-Wire Hole .050x.025(1.27x0.64) - Tail LG=.260(6.60) .100 (2.54) Contact Spacing x .200 (5.08) Row Spacing

ACAD REFERENCE NO. 345-ENG-MASTER

1

- INSULATOR MATERIAL: THERMOPLASTIC PBT BLACK, UL 94V-0
- CONTACT MATERIAL; COPPER TIN ALLOY CONTACT PLATING: GOLD ON THE MATING AREA, TIN PLATING ON THE CONTACT TAILS, NICKEL UNDERPLATE