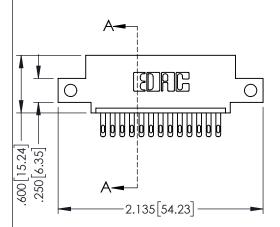

| 345/395 SERIES CARD EDGE CONNECTOR PART NUMBER: 345-013-500-412 |        |                                                                                                                                                               | ACAD REFERENCE NO. 345-ENG-MASTE |               |                 |          |
|-----------------------------------------------------------------|--------|---------------------------------------------------------------------------------------------------------------------------------------------------------------|----------------------------------|---------------|-----------------|----------|
|                                                                 |        |                                                                                                                                                               | DRAWN:                           | R.STA.MONICA  | DATE: <b>MA</b> | Y.16/201 |
|                                                                 |        |                                                                                                                                                               | CHECKE                           | D:            | DATE:           |          |
|                                                                 |        | THESE DRAWINGS AND SPECIFICATIONS                                                                                                                             | SCALE:                           | 1:1           | SHEET 1         | OF 2     |
|                                                                 | CANADA | ARE THE PROPERTY OF EDAC INC.,AND SHALL NOT BE REPRODUCED,OR COPIED OR USED AS THE BASIS FOR THE MANUFACTURE OR SALE OF APPARATUS WITHOUT WRITTEN PERMISSION. | DRAWING                          | NUMBER        |                 | ISSUE    |
| OUR CONNECTION TO QUALITY                                       |        |                                                                                                                                                               | 34                               | 15-ENG-MASTER |                 | 1        |