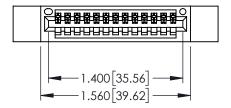

| 345/395 SERIES CARD EDGE CONNECTOR PART NUMBER: 345-013-500-412 |        |                                                                                                                                                               | ACAD REFERENCE NO. 345-ENG-MASTE |               |                 |          |
|-----------------------------------------------------------------|--------|---------------------------------------------------------------------------------------------------------------------------------------------------------------|----------------------------------|---------------|-----------------|----------|
|                                                                 |        |                                                                                                                                                               | DRAWN:                           | R.STA.MONICA  | DATE: <b>MA</b> | Y.16/201 |
|                                                                 |        |                                                                                                                                                               | CHECKE                           | D:            | DATE:           |          |
|                                                                 |        | THESE DRAWINGS AND SPECIFICATIONS                                                                                                                             | SCALE:                           | 1:1           | SHEET 1         | OF 2     |
|                                                                 | CANADA | ARE THE PROPERTY OF EDAC INC.,AND SHALL NOT BE REPRODUCED,OR COPIED OR USED AS THE BASIS FOR THE MANUFACTURE OR SALE OF APPARATUS WITHOUT WRITTEN PERMISSION. | DRAWING                          | NUMBER        |                 | ISSUE    |
| OUR CONNECTION TO QUALITY                                       |        |                                                                                                                                                               | 34                               | 15-ENG-MASTER |                 | 1        |