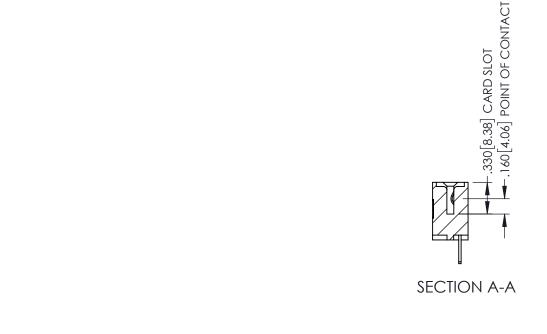

345/395 SERIES CARD EDGE CONNECTOR CONTACT CODE 555,556,558,559,560 DIMENSIONS

YOUR CONNECTION TO QUALITY & SERVICE

ACAD REFERENCE NO. 345-ENG-MASTER DATE:MAY.16/2017 DRAWN: R.STA.MONICA 1:1 SHEET 2 OF 2