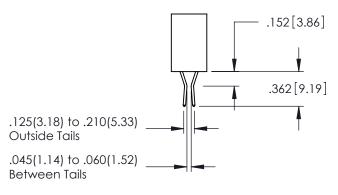

**SECTION A-A** 

**Contact Code 558** 

Contact Code 559

**Contact Code 560** 

INSULATOR MATERIAL: THERMOPLASTIC POLYESTER, UL 94V-0 DAP MATERIAL AVAILABLE UPON REQUEST

CONTACT MATERIAL; COPPER ALLOY CONTACT PLATING: GOLD ON THE MATING AREA, TIN PLATING ON THE CONTACT TAILS, NICKEL UNDERPLATE