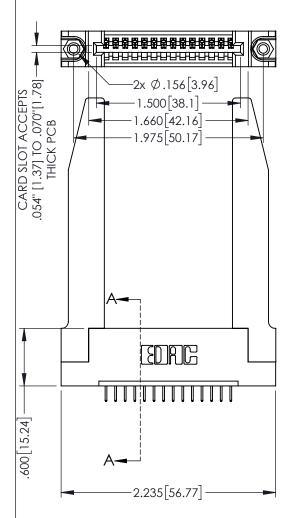

160 [4.06] POINT OF CONTACT

.330[8.38] CARD SLOT

1

- INSULATOR MATERIAL: THERMOPLASTIC PBT BLACK, UL 94V-0
- CONTACT MATERIAL; COPPER TIN ALLOY CONTACT PLATING: GOLD ON THE MATING AREA, TIN PLATING ON THE CONTACT TAILS, NICKEL UNDERPLATE

| 345/395 SERIES CARD EDGE CONNECTOR<br>PART NUMBER: 345-014-524-178 |
|--------------------------------------------------------------------|

CANADA

YOUR CONNECTION TO QUALITY & SERVICE

| THESE DRAWINGS AND SPECIFICATIONS ARE THE PROPERTY OF EDAC INC.,AND SHALL NOT BE REPRODUCED,OR COPIED OR USED AS THE BASIS FOR THE MANUFACTURE OR SALE OF APPARATUS |
|---------------------------------------------------------------------------------------------------------------------------------------------------------------------|
| WITHOUT WRITTEN PERMISSION.                                                                                                                                         |
|                                                                                                                                                                     |

|   | ACAD REFERENCE NO   | . 345-ENG-MASTER |
|---|---------------------|------------------|
|   | DRAWN: R.STA.MONICA | DATE:MAY.16/2017 |
|   | CHECKED:            | DATE:            |
|   | SCALE: 1:1          | SHEET 1 OF 2     |
| ) | DRAWING NUMBER      | ISSUE            |
|   | 345-ENG-MASTER      | 1                |