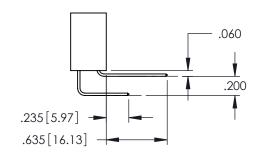

**SECTION A-A** 

**Contact Code 558** 

Contact Code 559

**Contact Code 560** 

INSULATOR MATERIAL: THERMOPLASTIC POLYESTER, UL 94V-0 DAP MATERIAL AVAILABLE UPON REQUEST

CONTACT MATERIAL; COPPER ALLOY CONTACT PLATING: GOLD ON THE MATING AREA, TIN PLATING ON THE CONTACT TAILS, NICKEL UNDERPLATE

345/395 SERIES CARD EDGE CONNECTOR CONTACT CODE 555,556,558,559,560 DIMENSIONS

YOUR CONNECTION TO QUALITY & SERVICE

ACAD REFERENCE NO. 345-ENG-MASTER DATE:MAY.16/2017 DRAWN: R.STA.MONICA 1:1 SHEET 2 OF 2