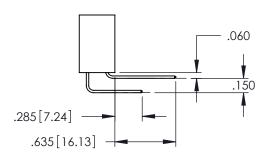

**SECTION A-A** 

**Contact Code 558** 

Contact Code 559

**Contact Code 560** 

INSULATOR MATERIAL: THERMOPLASTIC POLYESTER, UL 94V-0 DAP MATERIAL AVAILABLE UPON REQUEST

CONTACT MATERIAL; COPPER ALLOY CONTACT PLATING: GOLD ON THE MATING AREA, TIN PLATING ON THE CONTACT TAILS, NICKEL UNDERPLATE

345/395 SERIES CARD EDGE CONNECTOR CONTACT CODE 555,556,558,559,560 DIMENSIONS

YOUR CONNECTION TO QUALITY & SERVICE

ACAD REFERENCE NO. 345-ENG-MASTER DATE:MAY.16/2017 DRAWN: R.STA.MONICA 1:1 SHEET 2 OF 2