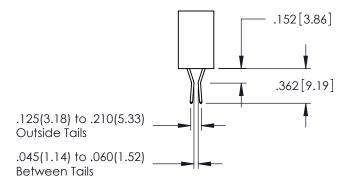

**Contact Code 555** 

**Contact Code 556** 

**Contact Code 558** 

Contact Code 559

Contact Code 560

INSULATOR MATERIAL: THERMOPLASTIC POLYESTER, UL 94V-0

DAP MATERIAL AVAILABLE UPON REQUEST

CONTACT MATERIAL; COPPER ALLOY CONTACT PLATING: GOLD ON THE MATING AREA, TIN PLATING ON THE CONTACT TAILS, NICKEL UNDERPLATE

345/395 SERIES CARD EDGE CONNECTOR CONTACT CODE 555,556,558,559,560 DIMENSIONS

.060

.150

YOUR CONNECTION TO QUALITY & SERVICE

|   | ACAD REFERENCE NO. 345-ENG-MASTER |                  |  |  |  |
|---|-----------------------------------|------------------|--|--|--|
|   | DRAWN: R.STA.MONICA               | DATE:MAY.16/2017 |  |  |  |
|   | CHECKED:                          | DATE:            |  |  |  |
|   | SCALE: 1:1                        | SHEET 2 OF 2     |  |  |  |
| D | DRAWING NUMBER                    | ISSUE            |  |  |  |