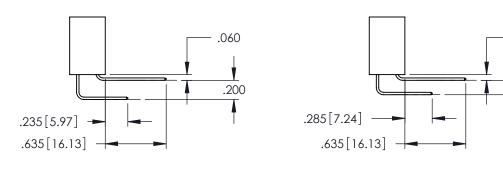

Contact Dimensions:
560-Extender Board Bend (Code 523 Contacts)
See Sheet 2 for Contact Code 555, 556, 558, 559, 560 Dimensions

- INSULATOR MATERIAL: THERMOPLASTIC PBT BLACK, UL 94V-0
- CONTACT MATERIAL; COPPER TIN ALLOY CONTACT PLATING: GOLD ON THE MATING AREA, TIN PLATING ON THE CONTACT TAILS, NICKEL UNDERPLATE