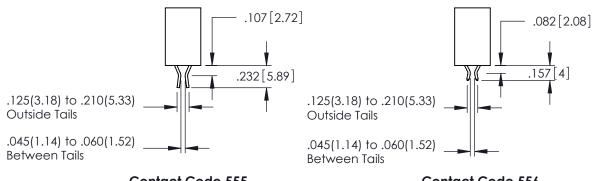

**Contact Code 555** 

**Contact Code 556** 

**Contact Code 558** 

Contact Code 559

Contact Code 560

INSULATOR MATERIAL: THERMOPLASTIC POLYESTER, UL 94V-0

DAP MATERIAL AVAILABLE UPON REQUEST

CONTACT MATERIAL; COPPER ALLOY CONTACT PLATING: GOLD ON THE MATING AREA, TIN PLATING ON THE CONTACT TAILS, NICKEL UNDERPLATE

345/395 SERIES CARD EDGE CONNECTOR CONTACT CODE 555,556,558,559,560 DIMENSIONS

.060

.150

YOUR CONNECTION TO QUALITY & SERVICE

|   | ACAD REFERENCE NO. 345-ENG-MASTER |                  |  |  |  |
|---|-----------------------------------|------------------|--|--|--|
|   | DRAWN: R.STA.MONICA               | DATE:MAY.16/2017 |  |  |  |
|   | CHECKED:                          | DATE:            |  |  |  |
|   | SCALE: 1:1                        | SHEET 2 OF 2     |  |  |  |
| D | DRAWING NUMBER                    | ISSUE            |  |  |  |