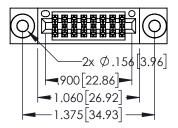

Contact Dimensions:
560-Extender Board Bend (Code 523 Contacts)
See Sheet 2 for Contact Code 555, 556, 558, 559, 560 Dimensions

- INSULATOR MATERIAL: THERMOPLASTIC PBT BLACK, UL 94V-0
- CONTACT MATERIAL; COPPER TIN ALLOY CONTACT PLATING: GOLD ON THE MATING AREA, TIN PLATING ON THE CONTACT TAILS, NICKEL UNDERPLATE