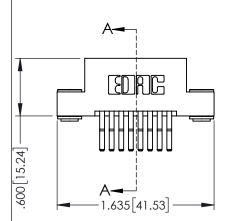

Contact Dimensions:
560-Extender Board Bend (Code 523 Contacts)
See Sheet 2 for Contact Code 555, 556, 558, 559, 560 Dimensions

- INSULATOR MATERIAL: THERMOPLASTIC PBT BLACK, UL 94V-0
- CONTACT MATERIAL; COPPER TIN ALLOY CONTACT PLATING: GOLD ON THE MATING AREA, TIN PLATING ON THE CONTACT TAILS, NICKEL UNDERPLATE