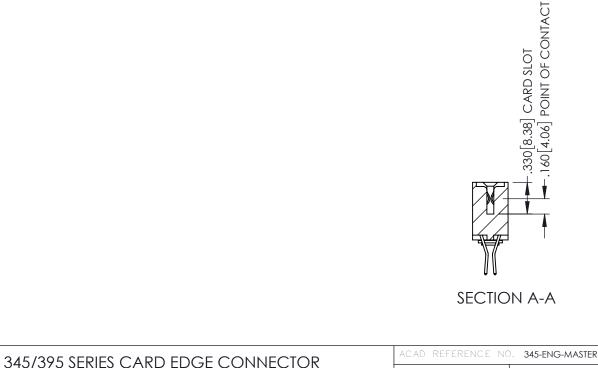

345/395 SERIES CARD EDGE CONNECTOR CONTACT CODE 555,556,558,559,560 DIMENSIONS

.060

.150

YOUR CONNECTION TO QUALITY & SERVICE

|   | ACAD REFERENCE NO. 345-ENG-MASTER |                  |  |  |  |
|---|-----------------------------------|------------------|--|--|--|
|   | DRAWN: R.STA.MONICA               | DATE:MAY.16/2017 |  |  |  |
|   | CHECKED:                          | DATE:            |  |  |  |
|   | SCALE: 1:1                        | SHEET 2 OF 2     |  |  |  |
| D | DRAWING NUMBER                    | ISSUE            |  |  |  |

345-ENG-MASTER