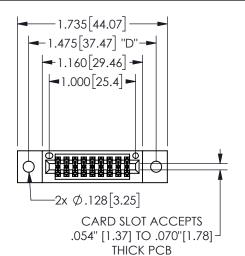

## SECTION A-A

345/395 SERIES CARD EDGE CONNECTOR PART NUMBER: 345-018-524-202

**EDAC INC** TORONTO, ONTARIO CANADA

THESE DRAWINGS AND SPECIFICATIONS ARE THE PROPERTY OF EDAC INC.,AND SHALL NOT BE REPRODUCED, OR COPIED OR USED AS THE BASIS FOR THE MANUFACTURE OR SALE OF APPARATUS WITHOUT WRITTEN PERMISSION.

| ACAD REFERENCE NO.  | 345-ENG-MASTER   |
|---------------------|------------------|
| DRAWN: R.STA.MONICA | DATE:MAY.16/2017 |
| CHECKED:            | DATE:            |
| SCALE: NTS          | SHEET 1 OF 2     |
| DRAWING NUMBER      | ISSUE            |
| 345-ENG-MASTER      | 1                |
|                     |                  |