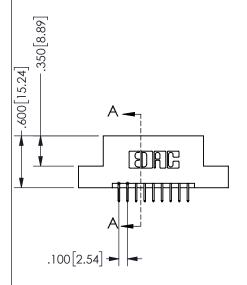

## SECTION A-A

345/395 SERIES CARD EDGE CONNECTOR PART NUMBER: 345-018-524-202

**EDAC INC** TORONTO, ONTARIO CANADA

THESE DRAWINGS AND SPECIFICATIONS ARE THE PROPERTY OF EDAC INC.,AND SHALL NOT BE REPRODUCED, OR COPIED OR USED AS THE BASIS FOR THE MANUFACTURE OR SALE OF APPARATUS WITHOUT WRITTEN PERMISSION.

| ACAD REFERENCE NO.  | 345-ENG-MASTER   |
|---------------------|------------------|
| DRAWN: R.STA.MONICA | DATE:MAY.16/2017 |
| CHECKED:            | DATE:            |
| SCALE: NTS          | SHEET 1 OF 2     |
| DRAWING NUMBER      | ISSUE            |
| 345-ENG-MASTER      | 1                |
|                     |                  |