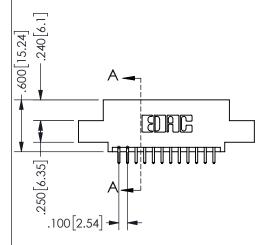

THIS IS A C.A.D. GENERATED DRAWING DO NOT MAKE MANUAL REVISIONS TO MASTER.

ISSUE NUMBER

ORIGINAL

1

<u>Contact Dimensions:</u>
521-P.C. Tail .025 Sq.(0.64 Sq.) - Tail LG=.150(3.81)
.100 (2.54) Contact Spacing x .200 (5.08) Row Spacing

.160 4.06 .330[8.38] POINT OF CARD SLOT CONTACT .370 9.4

## **SECTION A-A**

345/395 SERIES CARD EDGE CONNECTOR PART NUMBER: 345-024-521-508

**EDAC INC** TORONTO, ONTARIO CANADA

THESE DRAWINGS AND SPECIFICATIONS ARE THE PROPERTY OF EDAC INC., AND SHALL NOT BE REPRODUCED, OR COPIED OR USED AS THE BASIS FOR THE MANUFACTURE OR SALE OF APPARATUS WITHOUT WRITTEN PERMISSION.