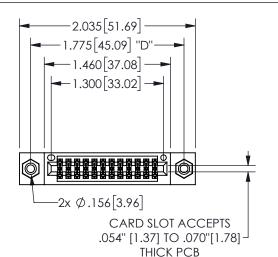

THIS IS A C.A.D. GENERATED DRAWING DO NOT MAKE MANUAL REVISIONS TO MASTER.

ISSUE NUMBER

ORIGINAL

1

<u>Contact Dimensions:</u>
521-P.C. Tail .025 Sq.(0.64 Sq.) - Tail LG=.150(3.81)
.100 (2.54) Contact Spacing x .200 (5.08) Row Spacing

.160 4.06 .330[8.38] POINT OF CARD SLOT CONTACT .370 9.4

## **SECTION A-A**

345/395 SERIES CARD EDGE CONNECTOR PART NUMBER: 345-024-521-508

**EDAC INC** TORONTO, ONTARIO CANADA

THESE DRAWINGS AND SPECIFICATIONS ARE THE PROPERTY OF EDAC INC., AND SHALL NOT BE REPRODUCED, OR COPIED OR USED AS THE BASIS FOR THE MANUFACTURE OR SALE OF APPARATUS WITHOUT WRITTEN PERMISSION.