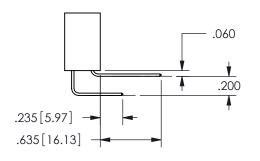

.160 4.06 .330[8.38] POINT OF CARD SLOT CONTACT .370 [9.4]

**SECTION A-A** 

ISSUE NUMBER ORIGINAL

1

**Contact Code 558** 

Contact Code 559

**Contact Code 560** 

INSULATOR MATERIAL: THERMOPLASTIC POLYESTER, UL 94V-0 DAP MATERIAL AVAILABLE UPON REQUEST

CONTACT MATERIAL; COPPER ALLOY CONTACT PLATING: GOLD ON THE MATING AREA, TIN PLATING ON THE CONTACT TAILS, NICKEL UNDERPLATE