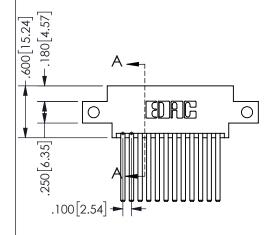

THIS IS A C.A.D. GENERATED DRAWING DO NOT MAKE MANUAL REVISIONS TO MASTER.

ISSUE NUMBER

ORIGINAL

1

<u>Contact Dimensions:</u> 544-Wire Wrap .050x.025(1.27x0.64) - Tail LG=.750(19.05) .100 (2.54) Contact Spacing x .200 (5.08) Row Spacing

345/395 SERIES CARD EDGE CONNECTOR PART NUMBER: 345-024-544-812

YOUR CONNECTION TO QUALITY & SERVICE

**EDAC INC** TORONTO, ONTARIO CANADA

ARE THE PROPERTY OF EDAC INC.,AND SHALL NOT BE REPRODUCED,OR COPIED OR USED AS THE BASIS FOR THE MANUFACTURE OR SALE OF APPARATUS WITHOUT WRITTEN PERMISSION.