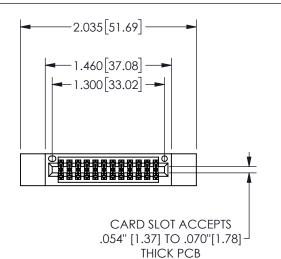

345/395 SERIES CARD EDGE CONNECTOR PART NUMBER: 345-024-544-812

YOUR CONNECTION TO QUALITY & SERVICE

**EDAC INC** TORONTO, ONTARIO CANADA

ARE THE PROPERTY OF EDAC INC.,AND SHALL NOT BE REPRODUCED,OR COPIED OR USED AS THE BASIS FOR THE MANUFACTURE OR SALE OF APPARATUS WITHOUT WRITTEN PERMISSION.

THESE DRAWINGS AND SPECIFICATIONS

| ACAD REFERENCE NO.  |     | 345-ENG-MASTER   |       |
|---------------------|-----|------------------|-------|
| DRAWN: R.STA.MONICA |     | DATE:MAY.16/2017 |       |
| CHECKED:            |     | DATE:            |       |
| SCALE:              | NTS | SHEET 1          | OF 2  |
| DRAWING NUMBER      |     |                  | ISSUE |
| 345-ENG             |     | 1                |       |