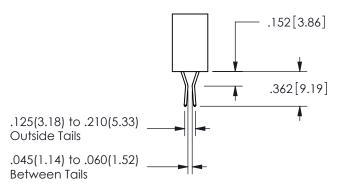

THIS IS A C.A.D. GENERATED DRAWING DO NOT MAKE MANUAL REVISIONS TO MASTER.

ISSUE NUMBER

ORIGINAL

1

<u>Contact Dimensions:</u> 544-Wire Wrap .050x.025(1.27x0.64) - Tail LG=.750(19.05) .100 (2.54) Contact Spacing x .200 (5.08) Row Spacing

.160 4.06 .330[8.38] POINT OF CARD SLOT CONTACT .370 [9.4]

**SECTION A-A** 

ISSUE NUMBER ORIGINAL

1

**Contact Code 558** 

Contact Code 559

**Contact Code 560** 

INSULATOR MATERIAL: THERMOPLASTIC POLYESTER, UL 94V-0 DAP MATERIAL AVAILABLE UPON REQUEST

CONTACT MATERIAL; COPPER ALLOY CONTACT PLATING: GOLD ON THE MATING AREA, TIN PLATING ON THE CONTACT TAILS, NICKEL UNDERPLATE