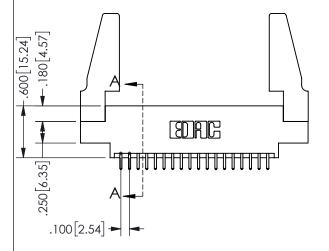

.160 4.06 .330[8.38] POINT OF **CARD SLOT** CONTACT .370 9.4

SECTION A\_A

ORIGINAL 1

ISSUE NUMBER

**Contact Code 558** 

Contact Code 559

**Contact Code 560** 

INSULATOR MATERIAL: THERMOPLASTIC POLYESTER, UL 94V-0 DAP MATERIAL AVAILABLE UPON REQUEST

CONTACT MATERIAL; COPPER ALLOY CONTACT PLATING: GOLD ON THE MATING AREA, TIN PLATING ON THE CONTACT TAILS, NICKEL UNDERPLATE

345/395 SERIES CARD EDGE CONNECTOR CONTACT CODE 555,556,558,559,560 DIMENSIONS

YOUR CONNECTION TO QUALITY & SERVICE

**EDAC INC** TORONTO, ONTARIO CANADA

THESE DRAWINGS AND SPECIFICATIONS ARE THE PROPERTY OF EDAC INC.,AND SHALL NOT BE REPRODUCED, OR COPIED OR USED AS THE BASIS FOR THE MANUFACTURE OR SALE OF APPARATUS WITHOUT WRITTEN PERMISSION.