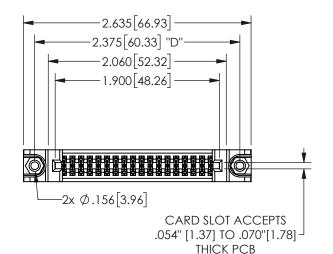

## 345/395 SERIES CARD EDGE CONNECTOR PART NUMBER: 345-036-521-888

YOUR CONNECTION TO QUALITY & SERVICE

**EDAC INC** TORONTO, ONTARIO CANADA

THESE DRAWINGS AND SPECIFICATIONS ARE THE PROPERTY OF EDAC INC.,AND SHALL NOT BE REPRODUCED,OR COPIED OR USED AS THE BASIS FOR THE MANUFACTURE OR SALE OF APPARATUS WITHOUT WRITTEN PERMISSION.

THIS IS A C.A.D. GENERATED DRAWING DO NOT MAKE MANUAL REVISIONS TO MASTER.

ISSUE NUMBER

ORIGINAL

1

<u>Contact Dimensions:</u>
521-P.C. Tail .025 Sq.(0.64 Sq.) - Tail LG=.150(3.81)
.100 (2.54) Contact Spacing x .200 (5.08) Row Spacing