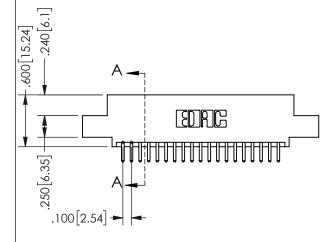

THIS IS A C.A.D. GENERATED DRAWING DO NOT MAKE MANUAL REVISIONS TO MASTER.

ISSUE NUMBER

ORIGINAL

-2.735[69.47] 2.475[62.87] "D' 2.160 54.86 -2.000 [50.8] -2x Ø.156[3.96] CARD SLOT ACCEPTS .054" [1.37] TO .070"[1.78] <sup>⊥</sup> THICK PCB

<u>Contact Dimensions:</u>
520-P.C. Tail .030x.018(0.76x0.46) - Tail LG=.175(4.45)
.100 (2.54) Contact Spacing x .200 (5.08) Row Spacing

.160 4.06 .330[8.38] POINT OF CARD SLOT CONTACT .370 9.4

## **SECTION A-A**

345/395 SERIES CARD EDGE CONNECTOR PART NUMBER: 345-038-520-508

**EDAC INC** TORONTO, ONTARIO CANADA

THESE DRAWINGS AND SPECIFICATIONS ARE THE PROPERTY OF EDAC INC., AND SHALL NOT BE REPRODUCED, OR COPIED OR USED AS THE BASIS FOR THE MANUFACTURE OR SALE OF APPARATUS WITHOUT WRITTEN PERMISSION.