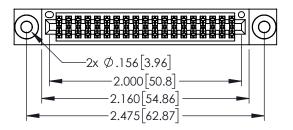

345/395 SERIES CARD EDGE CONNECTOR

PART NUMBER: 345-038-521-503

| HESE DRAWINGS AND SPECIFICATIONS RE THE PROPERTY OF EDAC INC.,AND                                                                                           | SCALE: 1:                |
|-------------------------------------------------------------------------------------------------------------------------------------------------------------|--------------------------|
| THE PROPERTY OF EDAC INC., AND WHALL NOT BE REPRODUCED, OR COPIED OR USED AS THE BASIS FOR THE MANUFACTURE OR SALE OF APPARATUS WITHOUT WRITTEN PERMISSION. | DRAWING NUMB<br>345-ENG- |

<u>Contact Dimensions:</u>
521-P.C. Tail .025 Sq.(0.64 Sq.) - Tail LG=.150(3.81)
.100 (2.54) Contact Spacing x .200 (5.08) Row Spacing

- INSULATOR MATERIAL: THERMOPLASTIC PBT BLACK, UL 94V-0
- CONTACT MATERIAL; COPPER TIN ALLOY CONTACT PLATING: GOLD ON THE MATING AREA, TIN PLATING ON THE CONTACT TAILS, NICKEL UNDERPLATE