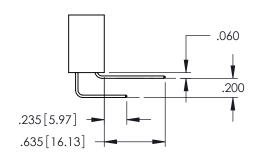

ACAD REFERENCE NO. 345-ENG-MASTER

**Contact Code 558** 

Contact Code 559

**Contact Code 560** 

INSULATOR MATERIAL: THERMOPLASTIC POLYESTER, UL 94V-0

DAP MATERIAL AVAILABLE UPON REQUEST

CONTACT MATERIAL; COPPER ALLOY CONTACT PLATING: GOLD ON THE MATING AREA, TIN PLATING ON THE CONTACT TAILS, NICKEL UNDERPLATE