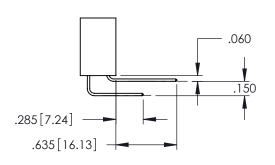

ACAD REFERENCE NO. 345-ENG-MASTER

**Contact Code 558** 

Contact Code 559

**Contact Code 560** 

INSULATOR MATERIAL: THERMOPLASTIC POLYESTER, UL 94V-0

DAP MATERIAL AVAILABLE UPON REQUEST

CONTACT MATERIAL; COPPER ALLOY CONTACT PLATING: GOLD ON THE MATING AREA, TIN PLATING ON THE CONTACT TAILS, NICKEL UNDERPLATE