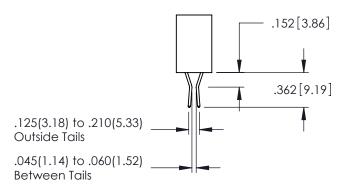

ACAD REFERENCE NO. 345-ENG-MASTER

**Contact Code 558** 

Contact Code 559

**Contact Code 560** 

INSULATOR MATERIAL: THERMOPLASTIC POLYESTER, UL 94V-0

DAP MATERIAL AVAILABLE UPON REQUEST

CONTACT MATERIAL; COPPER ALLOY CONTACT PLATING: GOLD ON THE MATING AREA, TIN PLATING ON THE CONTACT TAILS, NICKEL UNDERPLATE

## 345/395 SERIES CARD EDGE CONNECTOR CONTACT CODE 555,556,558,559,560 DIMENSIONS

YOUR CONNECTION TO QUALITY & SERVICE

|   | ACAD REFERENCE NO. 345-ENG-MASTER |                  |  |  |
|---|-----------------------------------|------------------|--|--|
|   | DRAWN: R.STA.MONICA               | DATE:MAY.16/2017 |  |  |
|   | CHECKED:                          | DATE:            |  |  |
|   | SCALE: 1:1                        | SHEET 2 OF 2     |  |  |
| D | DRAWING NUMBER                    | ISSUE            |  |  |