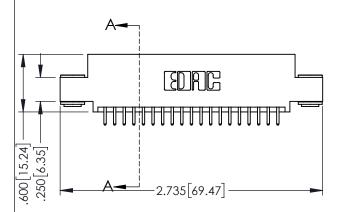

345/395 SERIES CARD EDGE CONNECTOR

PART NUMBER: 345-038-521-503

| HESE DRAWINGS AND SPECIFICATIONS RE THE PROPERTY OF EDAC INC.,AND                                                                                           | SCALE: 1:                |
|-------------------------------------------------------------------------------------------------------------------------------------------------------------|--------------------------|
| THE PROPERTY OF EDAC INC., AND WHALL NOT BE REPRODUCED, OR COPIED OR USED AS THE BASIS FOR THE MANUFACTURE OR SALE OF APPARATUS WITHOUT WRITTEN PERMISSION. | DRAWING NUMB<br>345-ENG- |

<u>Contact Dimensions:</u>
521-P.C. Tail .025 Sq.(0.64 Sq.) - Tail LG=.150(3.81)
.100 (2.54) Contact Spacing x .200 (5.08) Row Spacing

- INSULATOR MATERIAL: THERMOPLASTIC PBT BLACK, UL 94V-0
- CONTACT MATERIAL; COPPER TIN ALLOY CONTACT PLATING: GOLD ON THE MATING AREA, TIN PLATING ON THE CONTACT TAILS, NICKEL UNDERPLATE