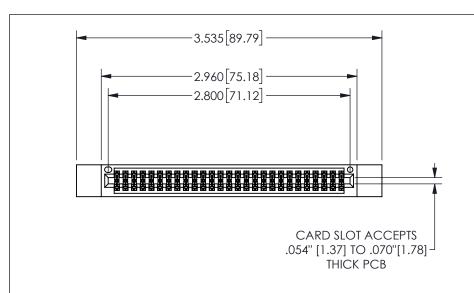

THIS IS A C.A.D. GENERATED DRAWING DO NOT MAKE MANUAL REVISIONS TO MASTER.

ISSUE NUMBER

ORIGINAL

1

.160 4.06 .330[8.38] POINT OF CARD SLOT CONTACT .370 9.4

.240[6.1] 600 15.24 250 [6.35] .100[2.54]

<u>Contact Dimensions:</u>
523-P.C. Tail .025 Sq.(0.64 Sq.) - Tail LG=.390(9.91)
.100 (2.54) Contact Spacing x .200 (5.08) Row Spacing

345/395 SERIES CARD EDGE CONNECTOR PART NUMBER: 345-054-523-512

YOUR CONNECTION TO QUALITY & SERVICE

**EDAC INC** TORONTO, ONTARIO CANADA

THESE DRAWINGS AND SPECIFICATIONS ARE THE PROPERTY OF EDAC INC.,AND SHALL NOT BE REPRODUCED,OR COPIED OR USED AS THE BASIS FOR THE MANUFACTURE OR SALE OF APPARATUS WITHOUT WRITTEN PERMISSION.