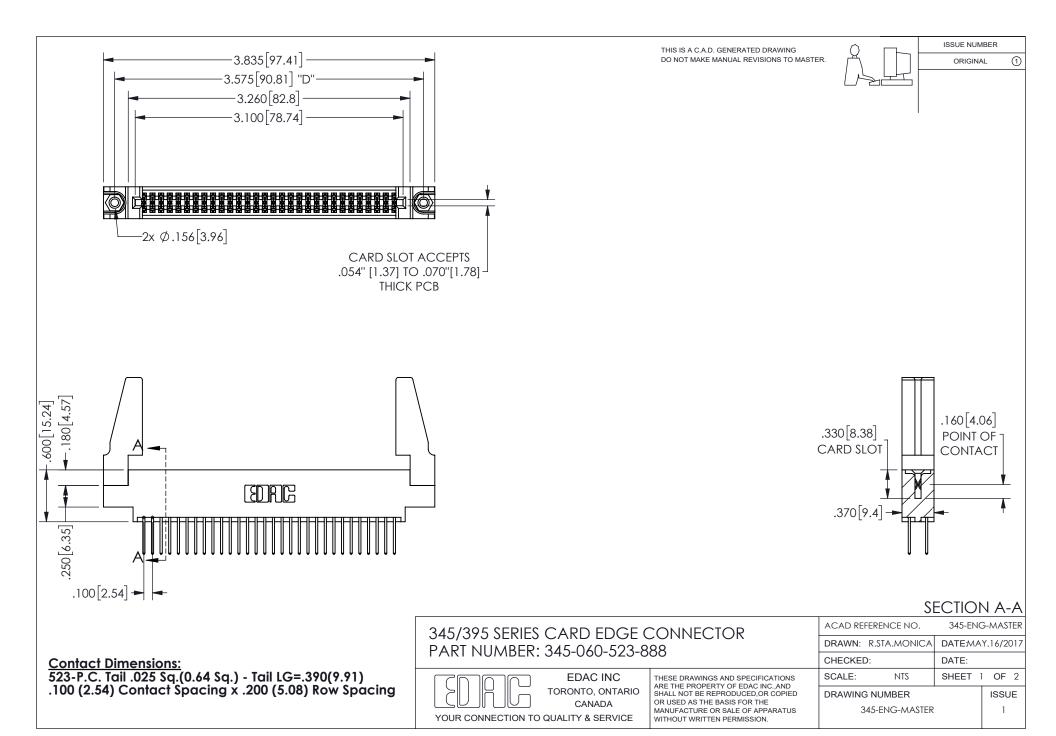

ISSUE NUMBER ORIGINAL

1









**Contact Code 558** 

Contact Code 559

Contact Code 560

INSULATOR MATERIAL: THERMOPLASTIC POLYESTER, UL 94V-0 DAP MATERIAL AVAILABLE UPON REQUEST

CONTACT MATERIAL; COPPER ALLOY

CONTACT PLATING: GOLD ON THE MATING AREA, TIN PLATING ON THE CONTACT TAILS, NICKEL UNDERPLATE

## 345/395 SERIES CARD EDGE CONNECTOR CONTACT CODE 555,556,558,559,560 DIMENSIONS

YOUR CONNECTION TO QUALITY & SERVICE

**EDAC INC** TORONTO, ONTARIO CANADA

THESE DRAWINGS AND SPECIFICATIONS ARE THE PROPERTY OF EDAC INC.,AND SHALL NOT BE REPRODUCED, OR COPIED OR USED AS THE BASIS FOR THE MANUFACTURE OR SALE OF APPARATUS WITHOUT WRITTEN PERMISSION.

| ACAD REFERENCE NO.  | 345-ENG-MASTER   |
|---------------------|------------------|
| DRAWN: R.STA.MONICA | DATE:MAY.16/2017 |
| C