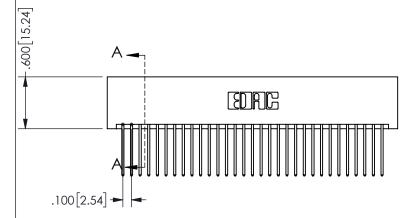

SECTION A-A

ISSUE NUMBER ORIGINAL

1

**Contact Code 558** 

Contact Code 559

**Contact Code 560** 

INSULATOR MATERIAL: THERMOPLASTIC POLYESTER, UL 94V-0 DAP MATERIAL AVAILABLE UPON REQUEST

CONTACT MATERIAL; COPPER ALLOY

CONTACT PLATING: GOLD ON THE MATING AREA, TIN PLATING ON THE CONTACT TAILS, NICKEL UNDERPLATE

## 345/395 SERIES CARD EDGE CONNECTOR CONTACT CODE 555,556,558,559,560 DIMENSIONS

YOUR CONNECTION TO QUALITY & SERVICE

**EDAC INC** TORONTO, ONTARIO CANADA

THESE DRAWINGS AND SPECIFICATIONS ARE THE PROPERTY OF EDAC INC.,AND SHALL NOT BE REPRODUCED, OR COPIED OR USED AS THE BASIS FOR THE MANUFACTURE OR SALE OF APPARATUS WITHOUT WRITTEN PERMISSION.