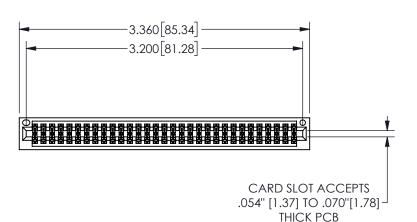

THIS IS A C.A.D. GENERATED DRAWING DO NOT MAKE MANUAL REVISIONS TO MASTER.

ISSUE NUMBER

ORIGINAL

1

.160 4.06 .330[8.38] POINT OF CARD SLOT CONTACT .370 9.4

<u>Contact Dimensions:</u>
540-Wire Wrap .025 Sq.(0.64 Sq.) - Tail LG=.560(14.22)
.100 (2.54) Contact Spacing x .200 (5.08) Row Spacing

345/395 SERIES CARD EDGE CONNECTOR PART NUMBER: 345-062-540-201

YOUR CONNECTION TO QUALITY & SERVICE

**EDAC INC** TORONTO, ONTARIO CANADA

THESE DRAWINGS AND SPECIFICATIONS ARE THE PROPERTY OF EDAC INC.,AND SHALL NOT BE REPRODUCED, OR COPIED OR USED AS THE BASIS FOR THE MANUFACTURE OR SALE OF APPARATUS WITHOUT WRITTEN PERMISSION.