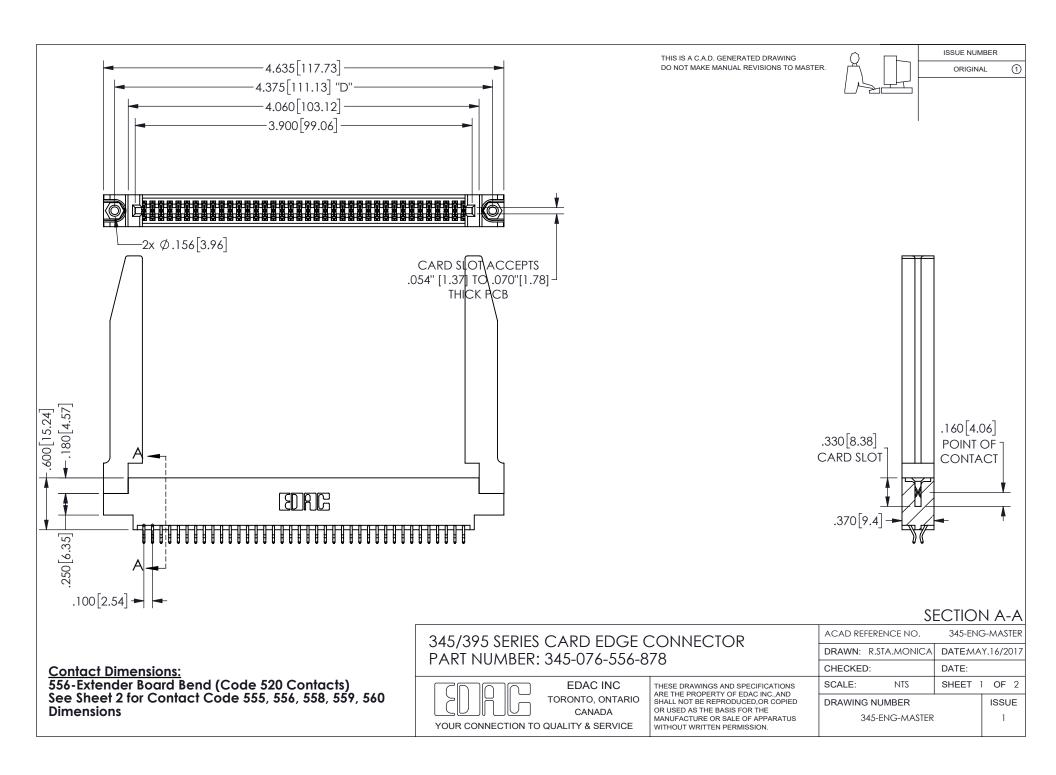

ISSUE NUMBER ORIGINAL

1









**Contact Code 558** 

Contact Code 559

Contact Code 560

INSULATOR MATERIAL: THERMOPLASTIC POLYESTER, UL 94V-0 DAP MATERIAL AVAILABLE UPON REQUEST

CONTACT MATERIAL; COPPER ALLOY

CONTACT PLATING: GOLD ON THE MATING AREA, TIN PLATING ON THE CONTACT TAILS, NICKEL UNDERPLATE

## 345/395 SERIES CARD EDGE CONNECTOR CONTACT CODE 555,556,558,559,560 DIMENSIONS

YOUR CONNECTION TO QUALITY & SERVICE

**EDAC INC** TORONTO, ONTARIO CANADA

THESE DRAWINGS AND SPECIFICATIONS ARE THE PROPERTY OF EDAC INC.,AND SHALL NOT BE REPRODUCED, OR COPIED OR USED AS THE BASIS FOR THE MANUFACTURE OR SALE OF APPARATUS WITHOUT WRITTEN PERMISSION.

| ACAD REFERENCE NO.  | 345-ENG-MASTER   |
|---------------------|------------------|
| DRAWN: R.STA.MONICA | DATE:MAY.16/2017 |
| C