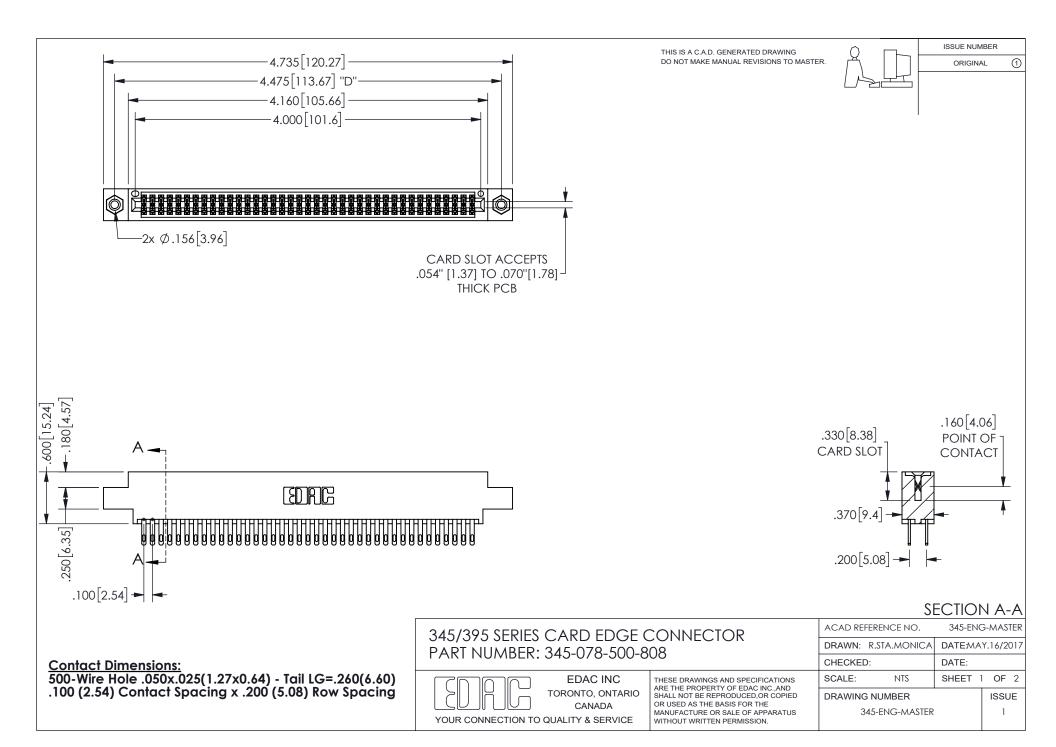

ISSUE NUMBER ORIGINAL

1









**Contact Code 558** 

Contact Code 559

Contact Code 560

INSULATOR MATERIAL: THERMOPLASTIC POLYESTER, UL 94V-0 DAP MATERIAL AVAILABLE UPON REQUEST

CONTACT MATERIAL; COPPER ALLOY

CONTACT PLATING: GOLD ON THE MATING AREA, TIN PLATING ON THE CONTACT TAILS, NICKEL UNDERPLATE

## 345/395 SERIES CARD EDGE CONNECTOR CONTACT CODE 555,556,558,559,560 DIMENSIONS

YOUR CONNECTION TO QUALITY & SERVICE

**EDAC INC** TORONTO, ONTARIO CANADA

THESE DRAWINGS AND SPECIFICATIONS ARE THE PROPERTY OF EDAC INC.,AND SHALL NOT BE REPRODUCED, OR COPIED OR USED AS THE BASIS FOR THE MANUFACTURE OR SALE OF APPARATUS WITHOUT WRITTEN PERMISSION.

| ACAD REFERENCE NO.  | 345-ENG-MASTER   |
|---------------------|------------------|
| DRAWN: R.STA.MONICA | DATE:MAY.16/2017 |
| C