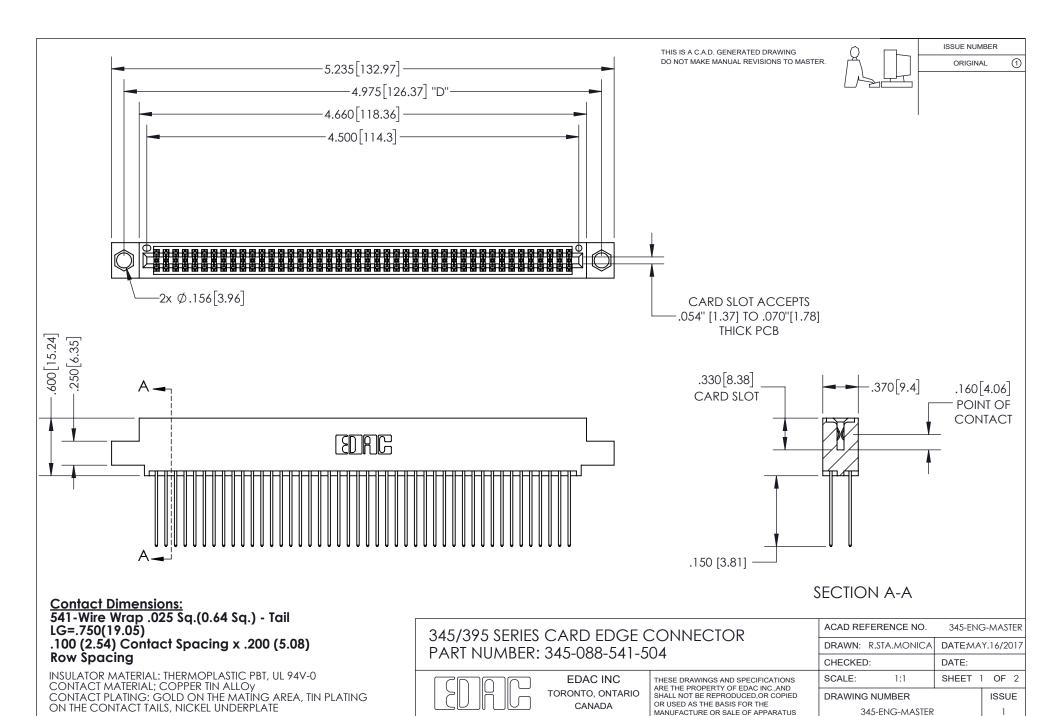

YOUR CONNECTION TO QUALITY & SERVICE

WITHOUT WRITTEN PERMISSION.

ISSUE NUMBER ORIGINAL

1

**Contact Code 558** 

Contact Code 559

**Contact Code 560** 

- INSULATOR MATERIAL: THERMOPLASTIC POLYESTER, UL 94V-0
- DAP MATERIAL AVAILABLE UPON REQUEST
- CONTACT MATERIAL; COPPER ALLOY

CONTACT PLATING: GOLD ON THE MATING AREA, TIN PLATING ON THE CONTACT TAILS, NICKEL UNDERPLATE

\*FOR ALL OTHER SPECIFICATIONS REFER TO SHEET 3\*