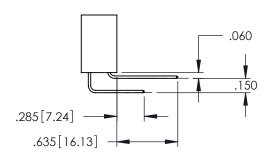

<u>Contact Dimensions:</u>
525-P.C. Tail .018 Sq.(0.46 Sq.) - Tail LG=.150(3.81)
.100 (2.54) Contact Spacing x .200 (5.08) Row Spacing

THIS IS A C.A.D. GENERATED DRAWING

DO NOT MAKE MANUAL REVISIONS TO MASTI

ISSUE NUMBER

ORIGINAL

1

INSULATOR MATERIAL: THERMOPLASTIC PBT BLACK, UL 94V-0

CONTACT MATERIAL; COPPER TIN ALLOY

CONTACT PLATING: GOLD ON THE MATING AREA, TIN PLATING ON THE CONTACT TAILS, NICKEL UNDERPLATE