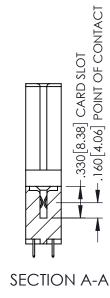

| 345/395 SERIES CARD EDGE CONNECTOR |
|------------------------------------|
| PART NUMBER: 345-100-525-888       |

EDAC INC TORONTO, ONTARIO CANADA

YOUR CONNECTION TO QUALITY & SERVICE

THESE DRAWINGS AND SPECIFICATIONS ARE THE PROPERTY OF EDAC INC.,AND SHALL NOT BE REPRODUCED,OR COPIED OR USED AS THE BASIS FOR THE MANUFACTURE OR SALE OF APPARATUS WITHOUT WRITTEN PERMISSION.

| ACAD REFERENCE NO. 345-ENG-MASTER |                  |  |
|-----------------------------------|------------------|--|
| DRAWN: R.STA.MONICA               | DATE:MAY.16/2017 |  |
| CHECKED:                          | DATE:            |  |
| SCALE: 1:1                        | SHEET 1 OF 2     |  |
| DRAWING NUMBER                    | ISSUE            |  |