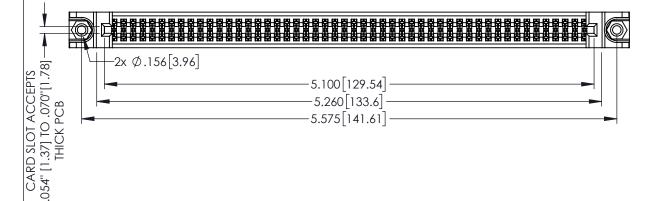

| 345/395 SERIES CARD EDGE CONNECTOR |
|------------------------------------|
| PART NUMBER: 345-100-525-888       |

EDAC INC TORONTO, ONTARIO CANADA

YOUR CONNECTION TO QUALITY & SERVICE

THESE DRAWINGS AND SPECIFICATIONS ARE THE PROPERTY OF EDAC INC.,AND SHALL NOT BE REPRODUCED,OR COPIED OR USED AS THE BASIS FOR THE MANUFACTURE OR SALE OF APPARATUS WITHOUT WRITTEN PERMISSION.

| ACAD REFERENCE NO. 345-ENG-MASTER |                  |  |
|-----------------------------------|------------------|--|
| DRAWN: R.STA.MONICA               | DATE:MAY.16/2017 |  |
| CHECKED:                          | DATE:            |  |
| SCALE: 1:1                        | SHEET 1 OF 2     |  |
| DRAWING NUMBER                    | ISSUE            |  |