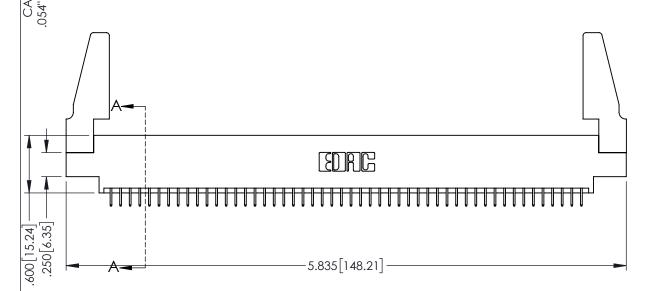

| 345/395 SERIES CARD EDGE CONNECTOR |
|------------------------------------|
| PART NUMBER: 345-100-525-888       |

EDAC INC TORONTO, ONTARIO CANADA

YOUR CONNECTION TO QUALITY & SERVICE

THESE DRAWINGS AND SPECIFICATIONS ARE THE PROPERTY OF EDAC INC.,AND SHALL NOT BE REPRODUCED,OR COPIED OR USED AS THE BASIS FOR THE MANUFACTURE OR SALE OF APPARATUS WITHOUT WRITTEN PERMISSION.

| ACAD REFERENCE NO. 345-ENG-MASTER |                  |  |
|-----------------------------------|------------------|--|
| DRAWN: R.STA.MONICA               | DATE:MAY.16/2017 |  |
| CHECKED:                          | DATE:            |  |
| SCALE: 1:1                        | SHEET 1 OF 2     |  |
| DRAWING NUMBER                    | ISSUE            |  |