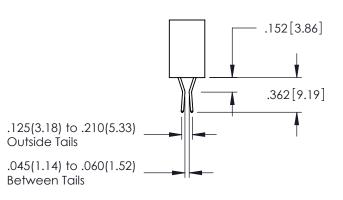

345-ENG-MASTER

.107 [2.72] .082[2.08] .157[4] .232 [5.89] .125(3.18) to .210(5.33) .125(3.18) to .210(5.33) Outside Tails Outside Tails .045(1.14) to .060(1.52) .045(1.14) to .060(1.52) Between Tails Between Tails **Contact Code 555 Contact Code 556** 

**Contact Code 558** 

**Contact Code 559** 

Contact Code 560

INSULATOR MATERIAL: THERMOPLASTIC POLYESTER, UL 94V-0 DAP MATERIAL AVAILABLE UPON REQUEST

CONTACT MATERIAL; COPPER ALLOY CONTACT PLATING: GOLD ON THE MATING AREA, TIN PLATING ON THE CONTACT TAILS, NICKEL UNDERPLATE