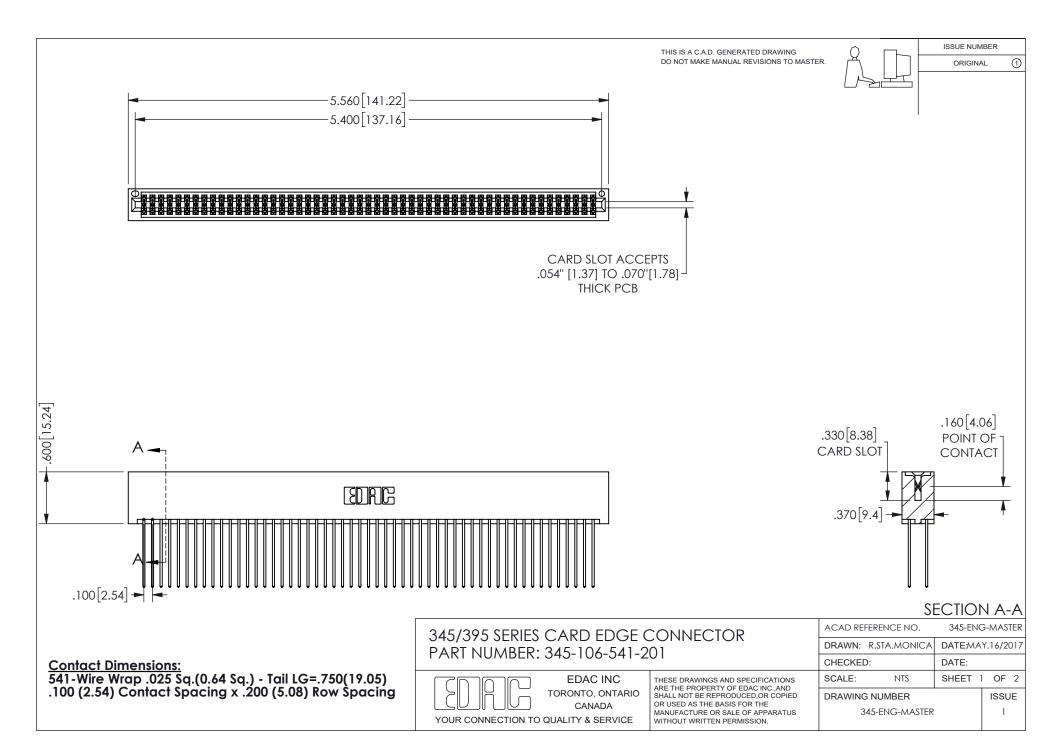

ISSUE NUMBER ORIGINAL

1

**Contact Code 558** 

Contact Code 559

Contact Code 560

INSULATOR MATERIAL: THERMOPLASTIC POLYESTER, UL 94V-0 DAP MATERIAL AVAILABLE UPON REQUEST

CONTACT MATERIAL; COPPER ALLOY CONTACT PLATING: GOLD ON THE MATING AREA, TIN PLATING ON THE CONTACT TAILS, NICKEL UNDERPLATE

345/395 SERIES CARD EDGE CONNECTOR CONTACT CODE 555,556,558,559,560 DIMENSIONS

YOUR CONNECTION TO QUALITY & SERVICE

**EDAC INC** TORONTO, ONTARIO CANADA

THESE DRAWINGS AND SPECIFICATIONS ARE THE PROPERTY OF EDAC INC.,AND SHALL NOT BE REPRODUCED, OR COPIED OR USED AS THE BASIS FOR THE MANUFACTURE OR SALE OF APPARATUS WITHOUT WRITTEN PERMISSION.