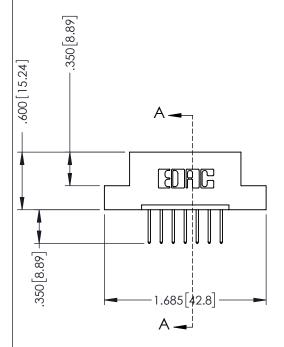

## **Contact Code 555**

## **Contact Code 556**

INSULATOR MATERIAL: THERMOPLASTIC POLYESTER, UL 94V-0 CONTACT MATERIAL; COPPER, NICKEL, TIN ALLOY CA-725 CONTACT PLATING: GOLD ON THE MATING AREA, TIN-LEAD

ON THE CONTACT TAILS, NICKEL UNDERPLATE

## 346/396 SERIES CARD EDGE CONNECTOR CONTACT CODE 555,556,558,559,560 DIMENSIONS

YOUR CONNECTION TO QUALITY & SERVICE

**EDAC INC** TORONTO, ONTARIO CANADA

THESE DRAWINGS AND SPECIFICATIONS ARE THE PROPERTY OF EDAC INC.,AND SHALL NOT BE REPRODUCED, OR COPIED OR USED AS THE BASIS FOR THE MANUFACTURE OR SALE OF APPARATUS WITHOUT WRITTEN PERMISSION.