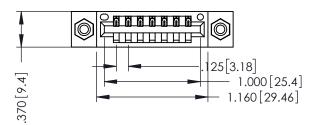

346/396 SERIES CARD EDGE CONNECTOR PART NUMBER: 346-007-526-108

YOUR CONNECTION TO QUALITY & SERVICE

**EDAC INC** TORONTO, ONTARIO CANADA

THESE DRAWINGS AND SPECIFICATIONS ARE THE PROPERTY OF EDAC INC.,AND SHALL NOT BE REPRODUCED, OR COPIED OR USED AS THE BASIS FOR THE MANUFACTURE OR SALE OF APPARATUS WITHOUT WRITTEN PERMISSION.

THIS IS A C.A.D. GENERATED DRAWING DO NOT MAKE MANUAL REVISIONS TO MASTER.

ISSUE NUMBER

ORIGINAL

1

- INSULATOR MATERIAL: THERMOPLASTIC POLYESTER, UL 94V-0 CONTACT MATERIAL; COPPER, NICKEL, TIN ALLOY CA-725 CONTACT PLATING: GOLD ON THE MATING AREA, TIN-LEAD
  - ON THE CONTACT TAILS, NICKEL UNDERPLATE