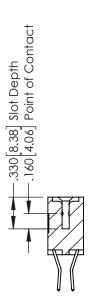

## **Contact Code 555**

## **Contact Code 556**

INSULATOR MATERIAL: THERMOPLASTIC POLYESTER, UL 94V-0 CONTACT MATERIAL; COPPER, NICKEL, TIN ALLOY CA-725 CONTACT PLATING: GOLD ON THE MATING AREA, TIN-LEAD

ON THE CONTACT TAILS, NICKEL UNDERPLATE