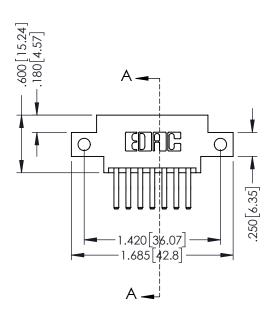

## 346/396 SERIES CARD EDGE CONNECTOR CONTACT CODE 555,556,558,559,560 DIMENSIONS

YOUR CONNECTION TO QUALITY & SERVICE

**EDAC INC** TORONTO, ONTARIO CANADA

THESE DRAWINGS AND SPECIFICATIONS ARE THE PROPERTY OF EDAC INC.,AND SHALL NOT BE REPRODUCED, OR COPIED OR USED AS THE BASIS FOR THE MANUFACTURE OR SALE OF APPARATUS WITHOUT WRITTEN PERMISSION.

346-ENG-MASTER

**SECTION A-A** 

ISSUE NUMBER ORIGINAL 1