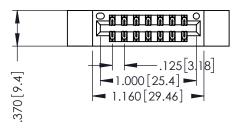

346/396 SERIES CARD EDGE CONNECTOR PART NUMBER: 346-014-560-812

YOUR CONNECTION TO QUALITY & SERVICE

**EDAC INC** TORONTO, ONTARIO CANADA

THESE DRAWINGS AND SPECIFICATIONS ARE THE PROPERTY OF EDAC INC., AND SHALL NOT BE REPRODUCED,OR COPIED OR USED AS THE BASIS FOR THE MANUFACTURE OR SALE OF APPARATUS WITHOUT WRITTEN PERMISSION.

THIS IS A C.A.D. GENERATED DRAWING DO NOT MAKE MANUAL REVISIONS TO MASTER.

ISSUE NUMBER

ORIGINAL

1

INSULATOR MATERIAL: THERMOPLASTIC POLYESTER, UL 94V-0 CONTACT MATERIAL; COPPER, NICKEL, TIN ALLOY CA-725 CONTACT PLATING: GOLD ON THE MATING AREA, TIN-LEAD ON THE CONTACT TAILS, NICKEL UNDERPLATE