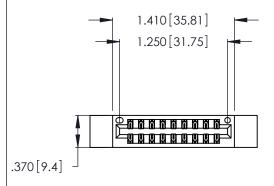

ISSUE NUMBER

ORIGINAL

1

346/396 SERIES CARD EDGE CONNECTOR PART NUMBER: 346-018-556-212

YOUR CONNECTION TO QUALITY & SERVICE

**EDAC INC** TORONTO, ONTARIO CANADA

THESE DRAWINGS AND SPECIFICATIONS ARE THE PROPERTY OF EDAC INC.,AND SHALL NOT BE REPRODUCED, OR COPIED OR USED AS THE BASIS FOR THE MANUFACTURE OR SALE OF APPARATUS WITHOUT WRITTEN PERMISSION.

346-ENG-MASTER

ACAD REFERENCE NO.

INSULATOR MATERIAL: THERMOPLASTIC POLYESTER, UL 94V-0 CONTACT MATERIAL; COPPER, NICKEL, TIN\_ALLOY CA-725

CONTACT PLATING: GOLD ON THE MATING AREA, TIN-LEAD ON THE CONTACT TAILS, NICKEL UNDERPLATE