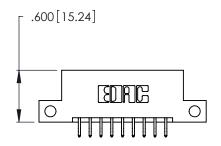

<u>Contact Dimensions:</u>
556-Extender Board Bend (Code 520 Contacts)
See Sheet 2 for Contact Code 555, 556, 558, 559, 560 Dimensions

THIS IS A C.A.D. GENERATED DRAWING DO NOT MAKE MANUAL REVISIONS TO MASTER.

Card Slot Accepts .054 [1.37] to .070 [1.78] Thick P.C. Board .330 [8.38] Card Slot .160 [4.07] Point of Contact

THIS IS A C.A.D. GENERATED DRAWING DO NOT MAKE MANUAL REVISIONS TO MASTER.

ISSUE NUMBER

ORIGINAL