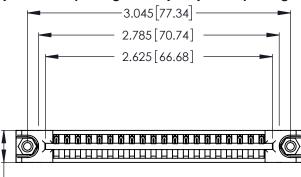

<u>Contact Dimensions:</u>
526-P.C. Tail .018 Sq. (0.46 Sq.) - Tail LG. =.350 (8.89)
.125 (3.18) Contact Spacing x .250 (6.35) Row Spacing

.370 [9.4]

THIS IS A C.A.D. GENERATED DRAWING DO NOT MAKE MANUAL REVISIONS TO MASTER.

ISSUE NUMBER

1

ORIGINAL

DRAWN:

346/396 SERIES CARD EDGE CONNECTOR PART NUMBER: 346-020-526-678

YOUR CONNECTION TO QUALITY & SERVICE

**EDAC INC** TORONTO, ONTARIO CANADA

THESE DRAWINGS AND SPECIFICATIONS ARE THE PROPERTY OF EDAC INC.,AND SHALL NOT BE REPRODUCED, OR COPIED OR USED AS THE BASIS FOR THE MANUFACTURE OR SALE OF APPARATUS WITHOUT WRITTEN PERMISSION.

CHECKED: DATE: SCALE: N.T.S SHEET 1 OF 2 DRAWING NUMBER **ISSUE** 346-ENG-MASTER

DATE: APR. 22/09

J.LEE

INSULATOR MATERIAL: THERMOPLASTIC POLYESTER, UL 94V-0 CONTACT MATERIAL; COPPER, NICKEL, TIN\_ALLOY CA-725 CONTACT PLATING: GOLD ON THE MATING AREA, TIN-LEAD