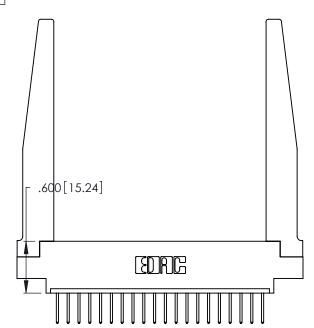

<u>Contact Dimensions:</u>
526-P.C. Tail .018 Sq. (0.46 Sq.) - Tail LG. =.350 (8.89)
.125 (3.18) Contact Spacing x .250 (6.35) Row Spacing

.370 [9.4]

THIS IS A C.A.D. GENERATED DRAWING DO NOT MAKE MANUAL REVISIONS TO MASTER.

ISSUE NUMBER

1

ORIGINAL

DRAWN:

346/396 SERIES CARD EDGE CONNECTOR PART NUMBER: 346-020-526-678

YOUR CONNECTION TO QUALITY & SERVICE

**EDAC INC** TORONTO, ONTARIO CANADA

THESE DRAWINGS AND SPECIFICATIONS ARE THE PROPERTY OF EDAC INC.,AND SHALL NOT BE REPRODUCED, OR COPIED OR USED AS THE BASIS FOR THE MANUFACTURE OR SALE OF APPARATUS WITHOUT WRITTEN PERMISSION.

CHECKED: DATE: SCALE: N.T.S SHEET 1 OF 2 DRAWING NUMBER **ISSUE** 346-ENG-MASTER

DATE: APR. 22/09

J.LEE

INSULATOR MATERIAL: THERMOPLASTIC POLYESTER, UL 94V-0 CONTACT MATERIAL; COPPER, NICKEL, TIN\_ALLOY CA-725 CONTACT PLATING: GOLD ON THE MATING AREA, TIN-LEAD