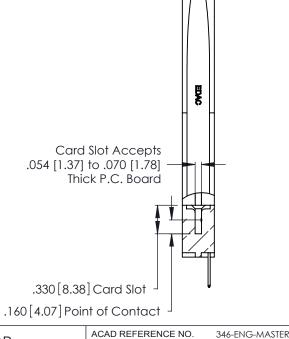

ON THE CONTACT TAILS, NICKEL UNDERPLATE

THIS IS A C.A.D. GENERATED DRAWING DO NOT MAKE MANUAL REVISIONS TO MASTER.

ISSUE NUMBER

ORIGINAL

1

**Contact Code 555** 

Contact Code 556

**Contact Code 558** 

**Contact Code 559** 

**Contact Code 560** 

INSULATOR MATERIAL: THERMOPLASTIC POLYESTER, UL 94V-0 CONTACT MATERIAL; COPPER, NICKEL, TIN ALLOY CA-725 CONTACT PLATING: GOLD ON THE MATING AREA, TIN-LEAD

ON THE CONTACT TAILS, NICKEL UNDERPLATE

346/396 SERIES CARD EDGE CONNECTOR CONTACT CODE 555,556,558,559,560 DIMENSIONS

YOUR CONNECTION TO QUALITY & SERVICE

**EDAC INC** TORONTO, ONTARIO CANADA

THESE DRAWINGS AND SPECIFICATIONS ARE THE PROPERTY OF EDAC INC.,AND SHALL NOT BE REPRODUCED, OR COPIED OR USED AS THE BASIS FOR THE MANUFACTURE OR SALE OF APPARATUS WITHOUT WRITTEN PERMISSION.

|  | ACAD REFERENCE NO. | 346-ENG-MASTER   |
|--|--------------------|------------------|
|  | DRAWN: J.LEE       | DATE: APR. 22/09 |
|  | CHECKED:           | DATE:            |
|  | SCALE: 1:1         | SHEET 2 OF 2     |
|  | DRAWING NUMBER     | ISSUE            |
|  | 346-ENG-MASTER     | 1                |