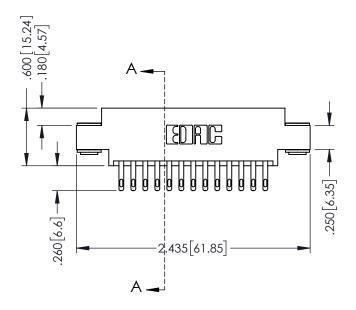

## 346/396 SERIES CARD EDGE CONNECTOR CONTACT CODE 555,556,558,559,560 DIMENSIONS

YOUR CONNECTION TO QUALITY & SERVICE

**EDAC INC** TORONTO, ONTARIO CANADA

THESE DRAWINGS AND SPECIFICATIONS ARE THE PROPERTY OF EDAC INC.,AND SHALL NOT BE REPRODUCED, OR COPIED OR USED AS THE BASIS FOR THE MANUFACTURE OR SALE OF APPARATUS WITHOUT WRITTEN PERMISSION.

|   | ACAD REFERENCE NO. | 346-ENG-MASTER   |
|---|--------------------|------------------|
|   | DRAWN: J.LEE       | DATE: APR. 22/09 |
| ) | CHECKED:           | DATE:            |
|   | SCALE: 1:1         | SHEET 2 OF 2     |
|   | DRAWING NUMBER     | ISSUE            |
|   | 346-ENG-MASTER     | 1                |