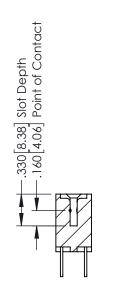

INSULATOR MATERIAL: THERMOPLASTIC POLYESTER, UL 94V-0 CONTACT MATERIAL; COPPER, NICKEL, TIN ALLOY CA-725 CONTACT PLATING: GOLD ON THE MATING AREA, TIN-LEAD ON THE CONTACT TAILS, NICKEL UNDERPLATE

346/396 SERIES CARD EDGE CONNECTOR PART NUMBER: 346-026-500-803

YOUR CONNECTION TO QUALITY & SERVICE

**EDAC INC** TORONTO, ONTARIO CANADA

THESE DRAWINGS AND SPECIFICATIONS ARE THE PROPERTY OF EDAC INC.,AND SHALL NOT BE REPRODUCED,OR COPIED OR USED AS THE BASIS FOR THE MANUFACTURE OR SALE OF APPARATUS WITHOUT WRITTEN PERMISSION.

| ACAD REFERENCE NO. | 346-ENG-MASTER   |
|--------------------|------------------|
| DRAWN: J.LEE       | DATE: APR. 22/09 |
| CHECKED:           | DATE:            |
| SCALE: 1:1         | SHEET 1 OF 2     |
| DRAWING NUMBER     | ISSUE            |

346-ENG-MASTER



SECTION A-A



ISSUE NUMBER ORIGINAL 1



## **Contact Code 555**

## **Contact Code 556**



INSULATOR MATERIAL: THERMOPLASTIC POLYESTER, UL 94V-0 CONTACT MATERIAL; COPPER, NICKEL, TIN ALLOY CA-725 CONTACT PLATING: GOLD ON THE MATING AREA, TIN-LEAD

ON THE CONTACT TAILS, NICKEL UNDERPLATE

## 346/396 SERIES CARD EDGE CONNECTOR CONTACT CODE 555,556,558,559,560 DIMENSIONS

YOUR CONNECTION TO QUALITY & SERVICE

**EDAC INC** TORONTO, ONTARIO CANADA

THESE DRAWINGS AND SPECIFICATIONS ARE THE PROPERTY OF EDAC INC.,AND SHALL NOT BE REPRODUCED, OR COPIED OR USED AS THE BASIS FOR THE MANUFACTURE OR SALE OF APPARATUS WITHOUT WRITTEN PERMISSION.

|   | ACAD REFERENCE NO. | 346-ENG-MASTER   |
|---|--------------------|------------------|
|   | DRAWN: J.LEE       | DATE: APR. 22/09 |
| ) | CHECKED: