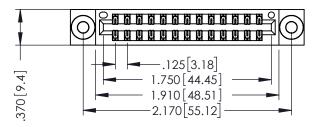

346/396 SERIES CARD EDGE CONNECTOR PART NUMBER: 346-026-500-803

YOUR CONNECTION TO QUALITY & SERVICE

**EDAC INC** TORONTO, ONTARIO CANADA

THESE DRAWINGS AND SPECIFICATIONS ARE THE PROPERTY OF EDAC INC.,AND SHALL NOT BE REPRODUCED,OR COPIED OR USED AS THE BASIS FOR THE MANUFACTURE OR SALE OF APPARATUS WITHOUT WRITTEN PERMISSION.

| ACAD REFERENCE NO. | 346-ENG-MASTER   |
|--------------------|------------------|
| DRAWN: J.LEE       | DATE: APR. 22/09 |
| CHECKED:           | DATE:            |
| SCALE: 1:1         | SHEET 1 OF 2     |
| DRAWING NUMBER     | ISSUE            |