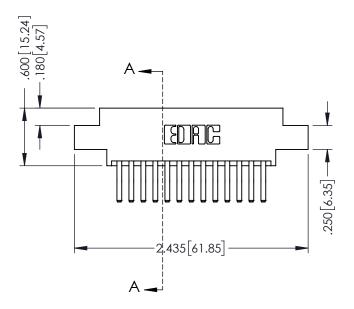

## 346/396 SERIES CARD EDGE CONNECTOR CONTACT CODE 555,556,558,559,560 DIMENSIONS

YOUR CONNECTION TO QUALITY & SERVICE

**EDAC INC** TORONTO, ONTARIO CANADA

THESE DRAWINGS AND SPECIFICATIONS ARE THE PROPERTY OF EDAC INC.,AND SHALL NOT BE REPRODUCED, OR COPIED OR USED AS THE BASIS FOR THE MANUFACTURE OR SALE OF APPARATUS WITHOUT WRITTEN PERMISSION.

|   | ACAD REFERENCE NO. | 346-ENG-MASTER   |
|---|--------------------|------------------|
|   | DRAWN: J.LEE       | DATE: APR. 22/09 |
| • | CHECKED:           | DATE:            |
|   | SCALE: 1:1         | SHEET 2 OF 2     |
|   | DRAWING NUMBER     | ISSUE            |
|   | 346-ENG-MASTER     | 1                |