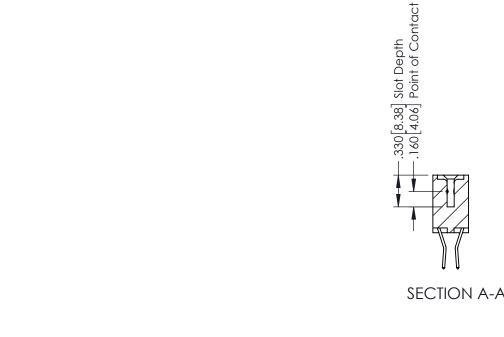

## 346/396 SERIES CARD EDGE CONNECTOR CONTACT CODE 555,556,558,559,560 DIMENSIONS

YOUR CONNECTION TO QUALITY & SERVICE

**EDAC INC** TORONTO, ONTARIO CANADA

THESE DRAWINGS AND SPECIFICATIONS ARE THE PROPERTY OF EDAC INC.,AND SHALL NOT BE REPRODUCED, OR COPIED OR USED AS THE BASIS FOR THE MANUFACTURE OR SALE OF APPARATUS WITHOUT WRITTEN PERMISSION.

|   | ACAD REFERENCE NO. | 346-ENG-MASTER   |
|---|--------------------|------------------|
|   | DRAWN: J.LEE       | DATE: APR. 22/09 |
| • | CHECKED:           | DATE:            |
|   | SCALE: 1:1         | SHEET 2 OF 2     |
|   | DRAWING NUMBER     | ISSUE            |
|   | 346-ENG-MASTER     | 1                |