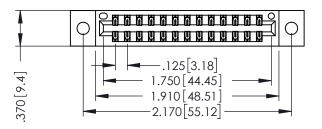

346/396 SERIES CARD EDGE CONNECTOR PART NUMBER: 346-026-560-802

YOUR CONNECTION TO QUALITY & SERVICE

**EDAC INC** TORONTO, ONTARIO CANADA

THESE DRAWINGS AND SPECIFICATIONS ARE THE PROPERTY OF EDAC INC.,AND SHALL NOT BE REPRODUCED, OR COPIED OR USED AS THE BASIS FOR THE MANUFACTURE OR SALE OF APPARATUS WITHOUT WRITTEN PERMISSION.

| ACAD REFERENCE NO. | 346-ENG-MASTER   |
|--------------------|------------------|
| DRAWN: J.LEE       | DATE: APR. 22/09 |
| CHECKED:           | DATE:            |
| SCALE: 1:1         | SHEET 1 OF 2     |
| DRAWING NUMBER     | ISSUE            |