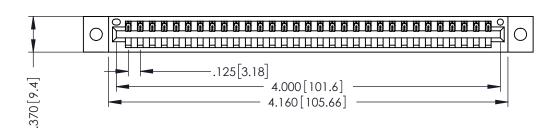

THIS IS A C.A.D. GENERATED DRAWING DO NOT MAKE MANUAL REVISIONS TO MASTER.

ISSUE NUMBER

ORIGINAL

1

**SECTION A-A** 

346-ENG-MASTER

EDRG .250[6.35] 4.685 [119]

> 346/396 SERIES CARD EDGE CONNECTOR PART NUMBER: 346-031-520-602

ACAD REFERENCE NO.

INSULATOR MATERIAL: THERMOPLASTIC POLYESTER, UL 94V-0 CONTACT MATERIAL; COPPER, NICKEL, TIN ALLOY CA-725 CONTACT PLATING: GOLD ON THE MATING AREA, TIN-LEAD ON THE CONTACT TAILS, NICKEL UNDERPLATE