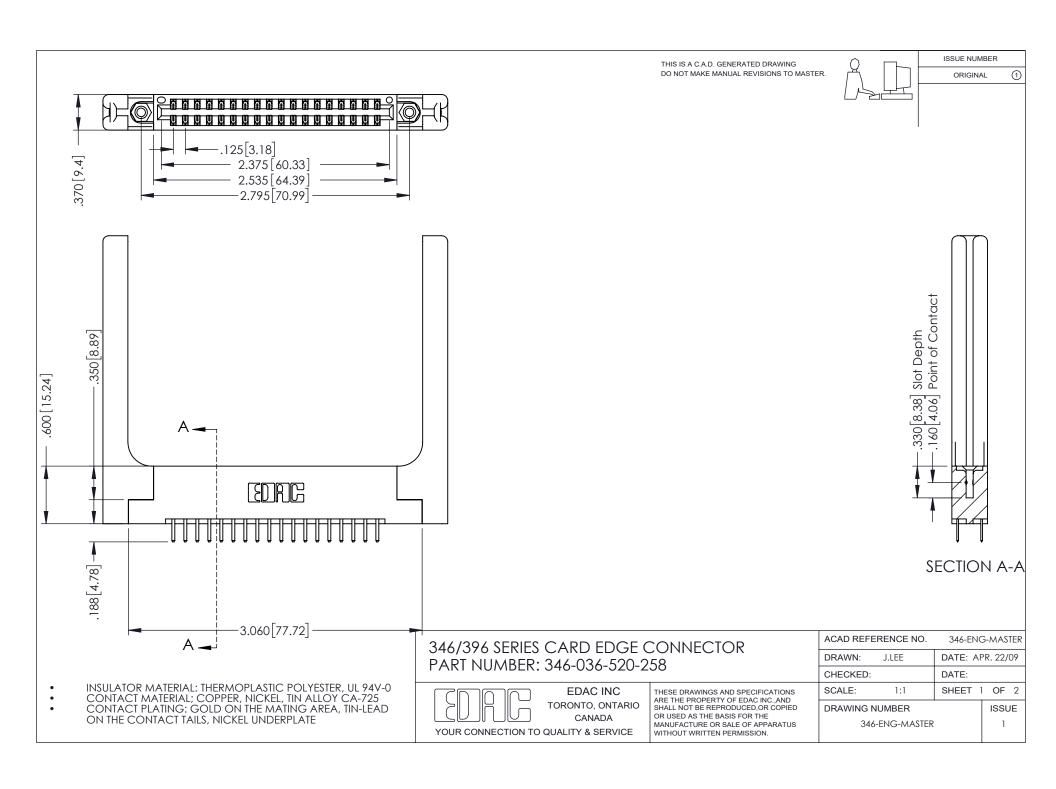

## **Contact Code 556**

INSULATOR MATERIAL: THERMOPLASTIC POLYESTER, UL 94V-0 CONTACT MATERIAL; COPPER, NICKEL, TIN ALLOY CA-725 CONTACT PLATING: GOLD ON THE MATING AREA, TIN-LEAD

ON THE CONTACT TAILS, NICKEL UNDERPLATE