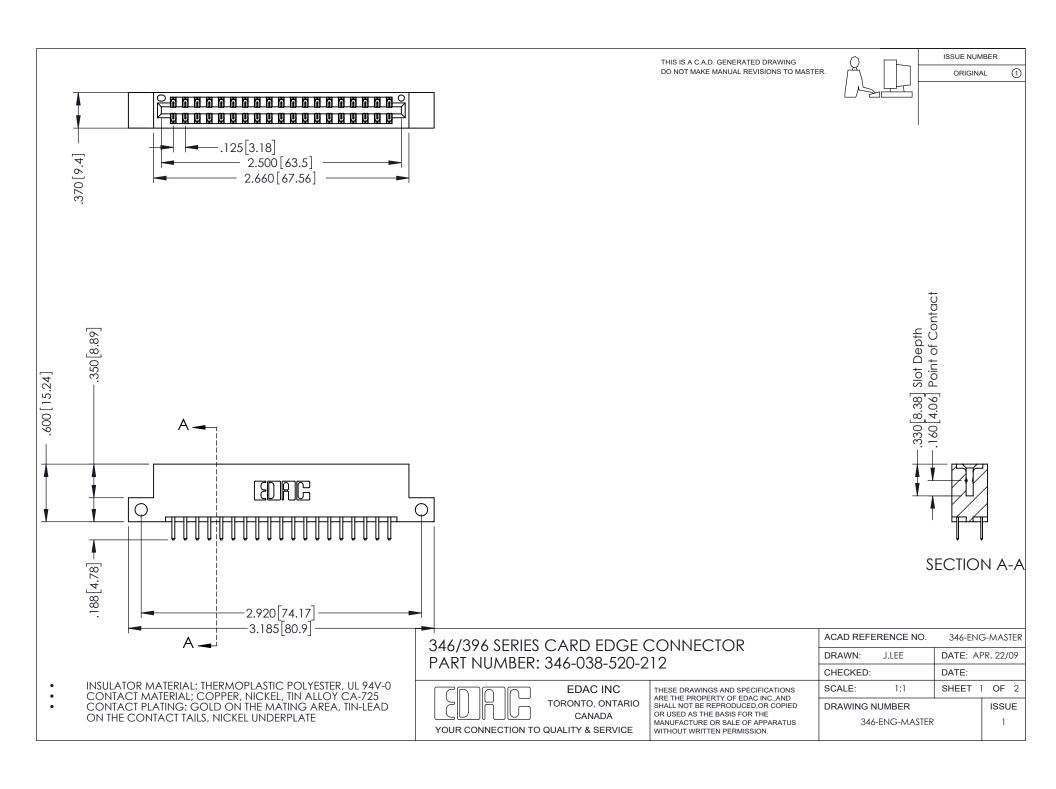

## **Contact Code 556**

INSULATOR MATERIAL: THERMOPLASTIC POLYESTER, UL 94V-0 CONTACT MATERIAL; COPPER, NICKEL, TIN ALLOY CA-725 CONTACT PLATING: GOLD ON THE MATING AREA, TIN-LEAD

ON THE CONTACT TAILS, NICKEL UNDERPLATE

## 346/396 SERIES CARD EDGE CONNECTOR CONTACT CODE 555,556,558,559,560 DIMENSIONS

YOUR CONNECTION TO QUALITY & SERVICE

**EDAC INC** TORONTO, ONTARIO CANADA

THESE DRAWINGS AND SPECIFICATIONS ARE THE PROPERTY OF EDAC INC.,AND SHALL NOT BE REPRODUCED, OR COPIED OR USED AS THE BASIS FOR THE MANUFACTURE OR SALE OF APPARATUS WITHOUT WRITTEN PERMISSION.