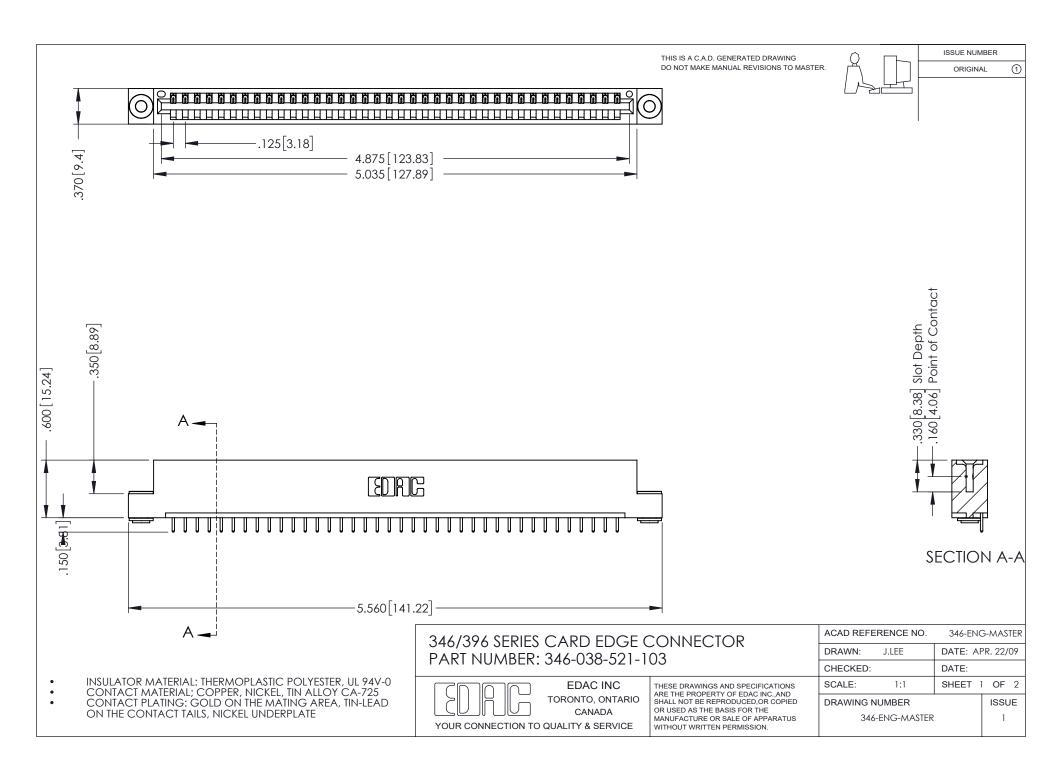

## **Contact Code 556**

INSULATOR MATERIAL: THERMOPLASTIC POLYESTER, UL 94V-0 CONTACT MATERIAL; COPPER, NICKEL, TIN ALLOY CA-725 CONTACT PLATING: GOLD ON THE MATING AREA, TIN-LEAD

ON THE CONTACT TAILS, NICKEL UNDERPLATE

## 346/396 SERIES CARD EDGE CONNECTOR CONTACT CODE 555,556,558,559,560 DIMENSIONS

YOUR CONNECTION TO QUALITY & SERVICE

**EDAC INC** TORONTO, ONTARIO CANADA

THESE DRAWINGS AND SPECIFICATIONS ARE THE PROPERTY OF EDAC INC.,AND SHALL NOT BE REPRODUCED, OR COPIED OR USED AS THE BASIS FOR THE MANUFACTURE OR SALE OF APPARATUS WITHOUT WRITTEN PERMISSION.