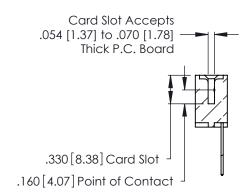

THIS IS A C.A.D. GENERATED DRAWING DO NOT MAKE MANUAL REVISIONS TO MASTER.

ISSUE NUMBER

ORIGINAL

1

**Contact Code 555** 

Contact Code 556

**Contact Code 558** 

**Contact Code 559** 

**Contact Code 560** 

INSULATOR MATERIAL: THERMOPLASTIC POLYESTER, UL 94V-0 CONTACT MATERIAL; COPPER, NICKEL, TIN ALLOY CA-725 CONTACT PLATING: GOLD ON THE MATING AREA, TIN-LEAD

ON THE CONTACT TAILS, NICKEL UNDERPLATE

346/396 SERIES CARD EDGE CONNECTOR CONTACT CODE 555,556,558,559,560 DIMENSIONS

YOUR CONNECTION TO QUALITY & SERVICE

**EDAC INC** TORONTO, ONTARIO CANADA

THESE DRAWINGS AND SPECIFICATIONS ARE THE PROPERTY OF EDAC INC.,AND SHALL NOT BE REPRODUCED, OR COPIED OR USED AS THE BASIS FOR THE MANUFACTURE OR SALE OF APPARATUS WITHOUT WRITTEN PERMISSION.