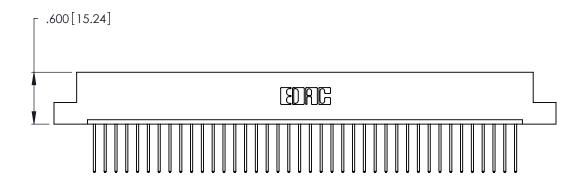

<u>Contact Dimensions:</u>
540-Wire Wrap .025 Sq. (0.64 Sq.) - Tail LG. =.560 (14.22)
.125 (3.18) Contact Spacing x .250 (6.35) Row Spacing -5.545[140.84]-5.285 [134.24] 5.125[130.18] — 

THIS IS A C.A.D. GENERATED DRAWING DO NOT MAKE MANUAL REVISIONS TO MASTER.

INSULATOR MATERIAL: THERMOPLASTIC POLYESTER, UL 94V-0 CONTACT MATERIAL; COPPER, NICKEL, TIN ALLOY CA-725

.370 [9.4]

CONTACT PLATING: GOLD ON THE MATING AREA, TIN-LEAD ON THE CONTACT TAILS, NICKEL UNDERPLATE

346/396 SERIES CARD EDGE CONNECTOR PART NUMBER: 346-040-540-107

YOUR CONNECTION TO QUALITY & SERVICE

**EDAC INC** TORONTO, ONTARIO CANADA

THESE DRAWINGS AND SPECIFICATIONS ARE THE PROPERTY OF EDAC INC.,AND SHALL NOT BE REPRODUCED, OR COPIED OR USED AS THE BASIS FOR THE MANUFACTURE OR SALE OF APPARATUS WITHOUT WRITTEN PERMISSION.