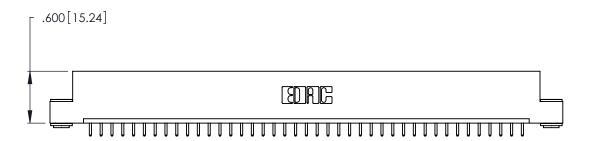

<u>Contact Dimensions:</u>
521-P.C. Tail .025 Sq. (0.64 Sq.) - Tail LG. =.150 (3.81)
.125 (3.18) Contact Spacing x .250 (6.35) Row Spacing -5.670[144.02]-- 5.410[137.41] -

THIS IS A C.A.D. GENERATED DRAWING DO NOT MAKE MANUAL REVISIONS TO MASTER.

5.250[133.35] — .370 [9.4]

INSULATOR MATERIAL: THERMOPLASTIC POLYESTER, UL 94V-0 CONTACT MATERIAL; COPPER, NICKEL, TIN\_ALLOY CA-725

CONTACT PLATING: GOLD ON THE MATING AREA, TIN-LEAD ON THE CONTACT TAILS, NICKEL UNDERPLATE

346/396 SERIES CARD EDGE CONNECTOR PART NUMBER: 346-041-521-103

YOUR CONNECTION TO QUALITY & SERVICE

**EDAC INC** TORONTO, ONTARIO CANADA

THESE DRAWINGS AND SPECIFICATIONS ARE THE PROPERTY OF EDAC INC.,AND SHALL NOT BE REPRODUCED, OR COPIED OR USED AS THE BASIS FOR THE MANUFACTURE OR SALE OF APPARATUS WITHOUT WRITTEN PERMISSION.