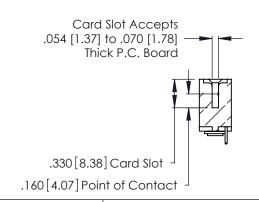

**Contact Code 560** 

INSULATOR MATERIAL: THERMOPLASTIC POLYESTER, UL 94V-0 CONTACT MATERIAL; COPPER, NICKEL, TIN ALLOY CA-725 CONTACT PLATING: GOLD ON THE MATING AREA, TIN-LEAD

ON THE CONTACT TAILS, NICKEL UNDERPLATE

346/396 SERIES CARD EDGE CONNECTOR CONTACT CODE 555,556,558,559,560 DIMENSIONS

YOUR CONNECTION TO QUALITY & SERVICE

**EDAC INC** TORONTO, ONTARIO CANADA

THESE DRAWINGS AND SPECIFICATIONS ARE THE PROPERTY OF EDAC INC.,AND SHALL NOT BE REPRODUCED, OR COPIED OR USED AS THE BASIS FOR THE MANUFACTURE OR SALE OF APPARATUS WITHOUT WRITTEN PERMISSION.