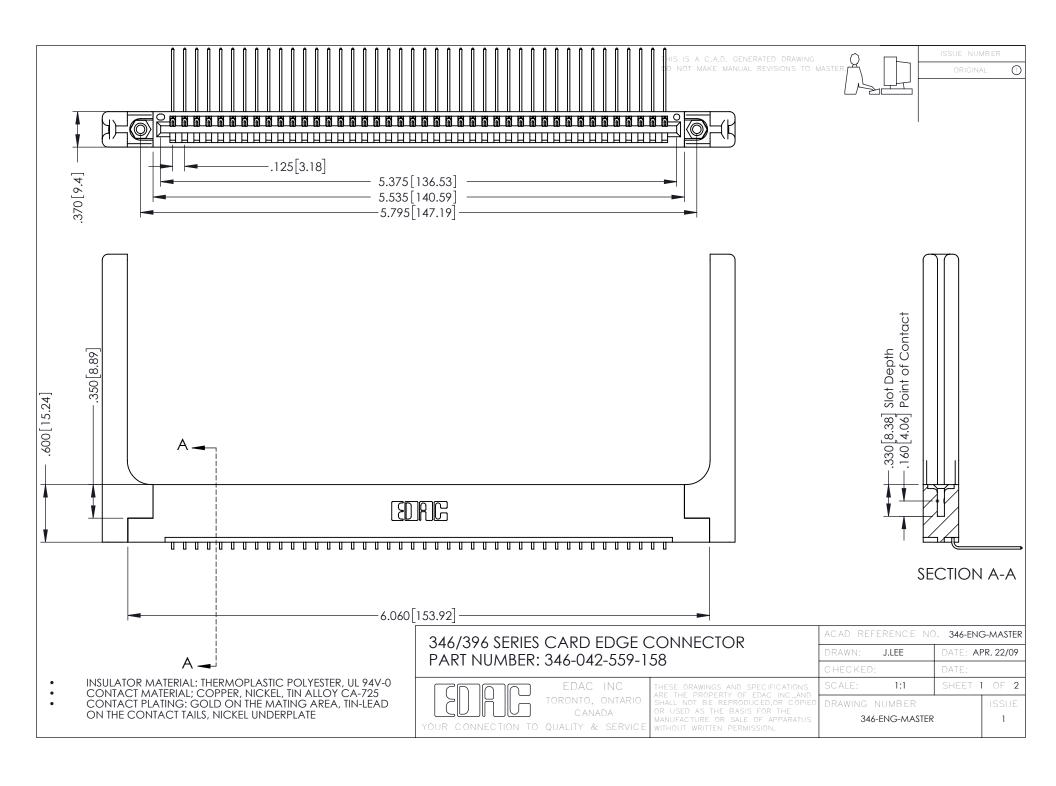

## 346/396 SERIES CARD EDGE CONNECTOR CONTACT CODE 555,556,558,559,560 DIMENSIONS

YOUR CONNECTION TO QUALITY & SERVICE

|   | ACAD REFERENCE NO. 346-ENG-MASTER |                  |
|---|-----------------------------------|------------------|
|   | DRAWN: J.LEE                      | DATE: APR. 22/09 |
|   | CHECKED:                          | DATE:            |
|   | SCALE: 1:1                        | SHEET 2 OF 2     |
| D | DRAWING NUMBER                    | ISSUE            |

346-ENG-MASTER

**Contact Code 555** 

**Contact Code 556** 

INSULATOR MATERIAL: THERMOPLASTIC POLYESTER, UL 94V-0 CONTACT MATERIAL; COPPER, NICKEL, TIN ALLOY CA-725

CONTACT PLATING: GOLD ON THE MATING AREA, TIN-LEAD ON THE CONTACT TAILS, NICKEL UNDERPLATE