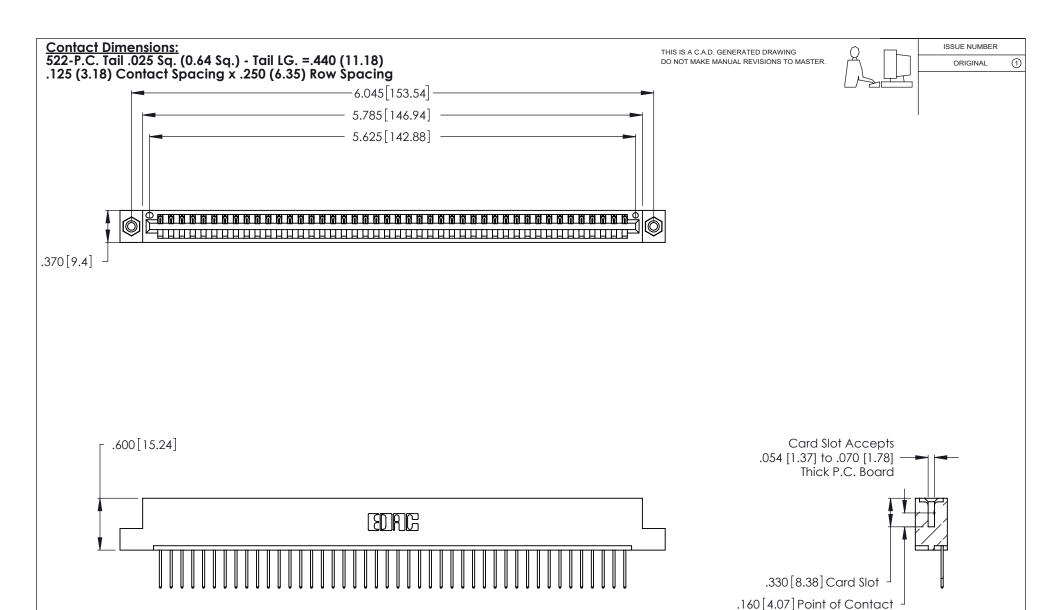

INSULATOR MATERIAL: THERMOPLASTIC POLYESTER, UL 94V-0 CONTACT MATERIAL; COPPER, NICKEL, TIN\_ALLOY CA-725

CONTACT PLATING: GOLD ON THE MATING AREA, TIN-LEAD ON THE CONTACT TAILS, NICKEL UNDERPLATE

| 346/396 SERIES CARD EDGE CONNECTOR |
|------------------------------------|
| PART NUMBER: 346-044-522-108       |

346/396 SERIES CARD EDGE CONNECTOR CONTACT CODE 555,556,558,559,560 DIMENSIONS

YOUR CONNECTION TO QUALITY & SERVICE

**EDAC INC** TORONTO, ONTARIO CANADA

THESE DRAWINGS AND SPECIFICATIONS ARE THE PROPERTY OF EDAC INC.,AND SHALL NOT BE REPRODUCED, OR COPIED OR USED AS THE BASIS FOR THE MANUFACTURE OR SALE OF APPARATUS WITHOUT WRITTEN PERMISSION.