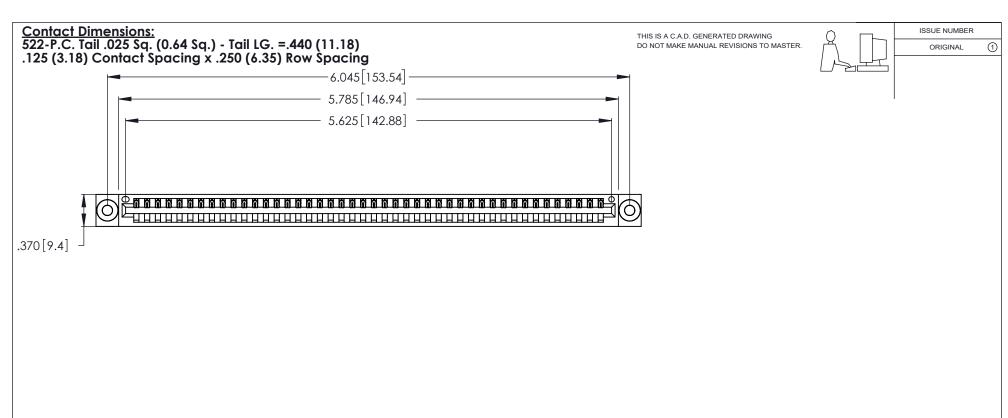

INSULATOR MATERIAL: THERMOPLASTIC POLYESTER, UL 94V-0 CONTACT MATERIAL; COPPER, NICKEL, TIN ALLOY CA-725

CONTACT PLATING: GOLD ON THE MATING AREA, TIN-LEAD ON THE CONTACT TAILS, NICKEL UNDERPLATE

346/396 SERIES CARD EDGE CONNECTOR PART NUMBER: 346-044-522-603

THIS IS A C.A.D. GENERATED DRAWING DO NOT MAKE MANUAL REVISIONS TO MASTER.

ISSUE NUMBER

ORIGINAL

1

**Contact Code 555** 

Contact Code 556

**Contact Code 558** 

**Contact Code 559** 