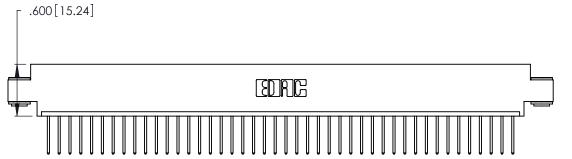

INSULATOR MATERIAL: THERMOPLASTIC POLYESTER, UL 94V-0 CONTACT MATERIAL; COPPER, NICKEL, TIN ALLOY CA-725

CONTACT PLATING: GOLD ON THE MATING AREA, TIN-LEAD ON THE CONTACT TAILS, NICKEL UNDERPLATE

346/396 SERIES CARD EDGE CONNECTOR PART NUMBER: 346-044-522-603

THIS IS A C.A.D. GENERATED DRAWING DO NOT MAKE MANUAL REVISIONS TO MASTER.

ISSUE NUMBER

ORIGINAL

1

**Contact Code 555** 

Contact Code 556

**Contact Code 558** 

**Contact Code 559** 