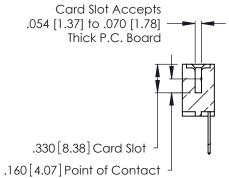

INSULATOR MATERIAL: THERMOPLASTIC POLYESTER, UL 94V-0 CONTACT MATERIAL; COPPER, NICKEL, TIN ALLOY CA-725

CONTACT PLATING: GOLD ON THE MATING AREA, TIN-LEAD ON THE CONTACT TAILS, NICKEL UNDERPLATE

346/396 SERIES CARD EDGE CONNECTOR PART NUMBER: 346-044-522-603

THIS IS A C.A.D. GENERATED DRAWING DO NOT MAKE MANUAL REVISIONS TO MASTER.

ISSUE NUMBER

ORIGINAL

1

**Contact Code 555** 

Contact Code 556

**Contact Code 558** 

**Contact Code 559** 