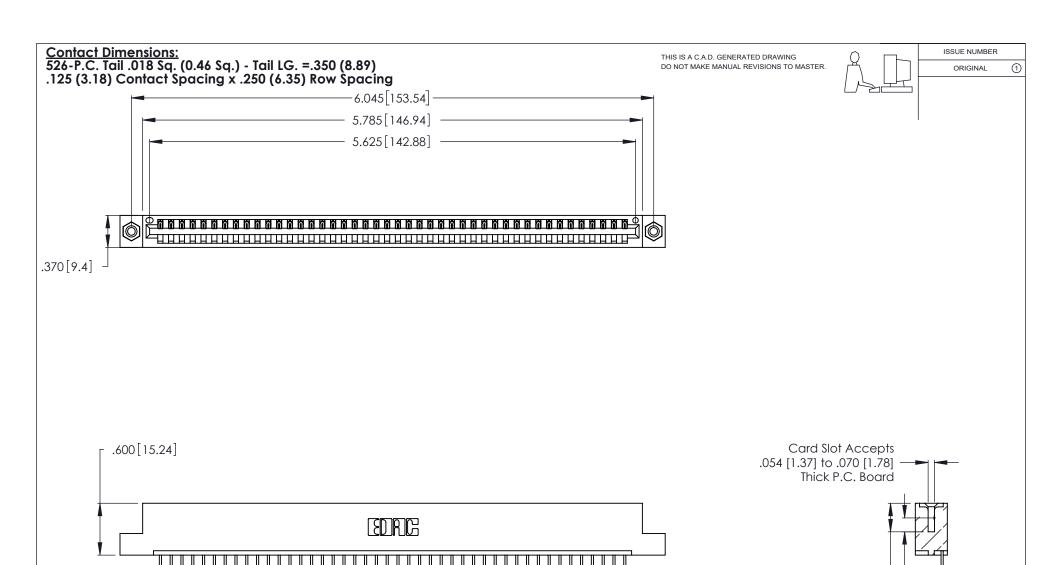

INSULATOR MATERIAL: THERMOPLASTIC POLYESTER, UL 94V-0 CONTACT MATERIAL; COPPER, NICKEL, TIN\_ALLOY CA-725

CONTACT PLATING: GOLD ON THE MATING AREA, TIN-LEAD ON THE CONTACT TAILS, NICKEL UNDERPLATE

| 346/396 SERIES CARD EDGE CONNECTOR |
|------------------------------------|
| PART NUMBER: 346-044-526-108       |

YOUR CONNECTION TO QUALITY & SERVICE

**EDAC INC** TORONTO, ONTARIO CANADA

THESE DRAWINGS AND SPECIFICATIONS ARE THE PROPERTY OF EDAC INC., AND SHALL NOT BE REPRODUCED, OR COPIED OR USED AS THE BASIS FOR THE MANUFACTURE OR SALE OF APPARATUS WITHOUT WRITTEN PERMISSION.

| ACAD REFERENCE NO. |       | 346-ENG-MASTER   |
|--------------------|-------|------------------|
| DRAWN:             | J.LEE | DATE: APR. 22/09 |
| CHECKED:           |       | DATE:            |
| SCALE:             | N.T.S | SHEET 1 OF 2     |
| DRAWING N          | ISSUE |                  |
| 346                | 1     |                  |