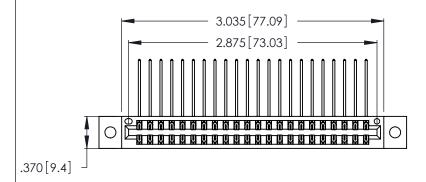

Contact Dimensions:
559-90 Degree Bend (Code 541 Contacts)
See Sheet 2 for Contact Code 555, 556, 558, 559, 560 Dimensions

THIS IS A C.A.D. GENERATED DRAWING DO NOT MAKE MANUAL REVISIONS TO MASTER.

1

Card Slot Accepts .054 [1.37] to .070 [1.78] Thick P.C. Board .330 [8.38] Card Slot .160 [4.07] Point of Contact

- INSULATOR MATERIAL: THERMOPLASTIC POLYESTER, UL 94V-0 CONTACT MATERIAL; COPPER, NICKEL, TIN ALLOY CA-725
- CONTACT PLATING: GOLD ON THE MATING AREA, TIN-LEAD ON THE CONTACT TAILS, NICKEL UNDERPLATE

| 346/396 SERIES CARD EDGE CONNECTOR |
|------------------------------------|
| PART NUMBER: 346-044-559-202       |