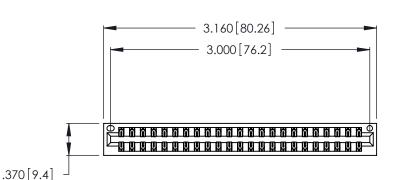

THIS IS A C.A.D. GENERATED DRAWING DO NOT MAKE MANUAL REVISIONS TO MASTER.

1

| 346/396 SERIES CARD EDGE CONNECTOR |
|------------------------------------|
| PART NUMBER: 346-046-540-201       |

**EDAC INC** TORONTO, ONTARIO CANADA

<u>Contact Dimensions:</u>
540-Wire Wrap .025 Sq. (0.64 Sq.) - Tail LG. =.560 (14.22)
.125 (3.18) Contact Spacing x .250 (6.35) Row Spacing

- INSULATOR MATERIAL: THERMOPLASTIC POLYESTER, UL 94V-0 CONTACT MATERIAL; COPPER, NICKEL, TIN ALLOY CA-725
- CONTACT PLATING: GOLD ON THE MATING AREA, TIN-LEAD ON THE CONTACT TAILS, NICKEL UNDERPLATE