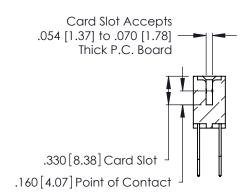

THIS IS A C.A.D. GENERATED DRAWING DO NOT MAKE MANUAL REVISIONS TO MASTER.

ISSUE NUMBER

ORIGINAL

1

**Contact Code 555** 

Contact Code 556

**Contact Code 558** 

**Contact Code 559** 

**Contact Code 560** 

INSULATOR MATERIAL: THERMOPLASTIC POLYESTER, UL 94V-0 CONTACT MATERIAL; COPPER, NICKEL, TIN ALLOY CA-725 CONTACT PLATING: GOLD ON THE MATING AREA, TIN-LEAD ON THE CONTACT TAILS, NICKEL UNDERPLATE