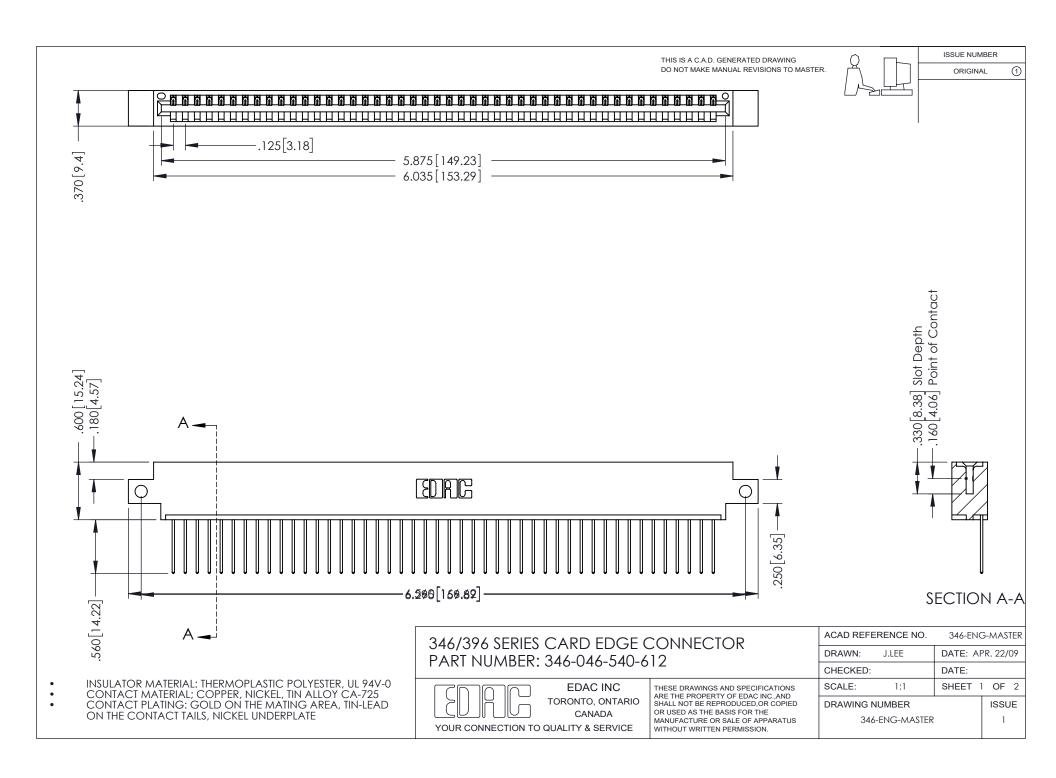

## **Contact Code 556**

INSULATOR MATERIAL: THERMOPLASTIC POLYESTER, UL 94V-0 CONTACT MATERIAL; COPPER, NICKEL, TIN ALLOY CA-725 CONTACT PLATING: GOLD ON THE MATING AREA, TIN-LEAD

ON THE CONTACT TAILS, NICKEL UNDERPLATE

## 346/396 SERIES CARD EDGE CONNECTOR CONTACT CODE 555,556,558,559,560 DIMENSIONS

YOUR CONNECTION TO QUALITY & SERVICE

**EDAC INC** TORONTO, ONTARIO CANADA

THESE DRAWINGS AND SPECIFICATIONS ARE THE PROPERTY OF EDAC INC.,AND SHALL NOT BE REPRODUCED, OR COPIED OR USED AS THE BASIS FOR THE MANUFACTURE OR SALE OF APPARATUS WITHOUT WRITTEN PERMISSION.